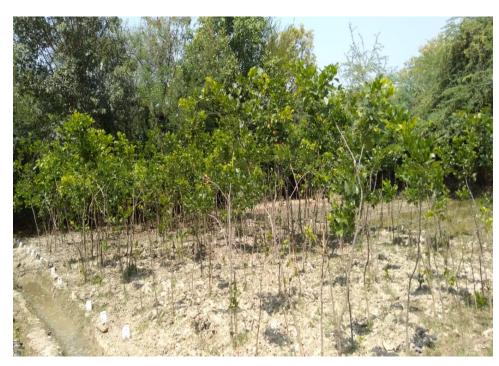

# Operation for New Nursery

- Select the area
- Go for the agreement land status
- Fencing
- Light fire to clean the area /Brush cutting
- Harrowing manual as well as by tractor
- Plotting
  - 12m x 1m plots
  - Beds for container plants
  - Plots for ball plants
  - Plots for transplanting