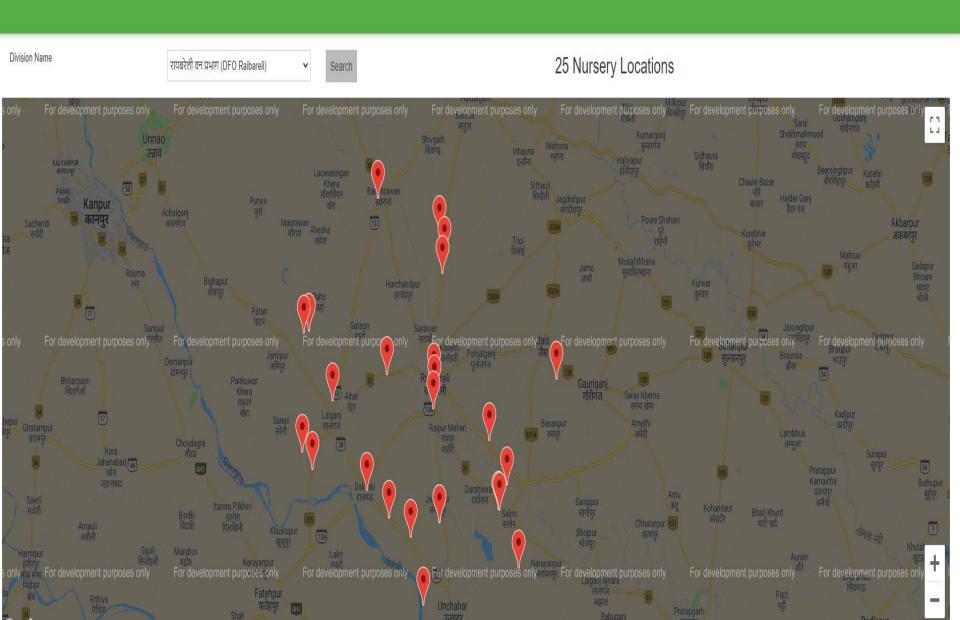

# Importance of Nursery

- Seed Year Varies
- Growth patterns
- Success of various plantation Urban forestry
- Seedlings of Uniform age
- Exotic species

## Site Selection

- Connecting with Road
- Supply of Labour
- Well drained soil Loamy
- Sandy & Clayey are not preferred
- Assured water supply

### Area

- Generally 40 % area is used for way & means
- Approximately 1 ha can produce 1 lakh plants

# Lay out

- Main Road
- Serving path / Bridle path
- Rectangular Blocks
- Plots 10 to 12 m wide
  - Divided into standard nursery beds
  - Bed size; Length 12 m & width 1m
    Generally 45 cm deep
  - Between 2 beds bunding of 1 ft.