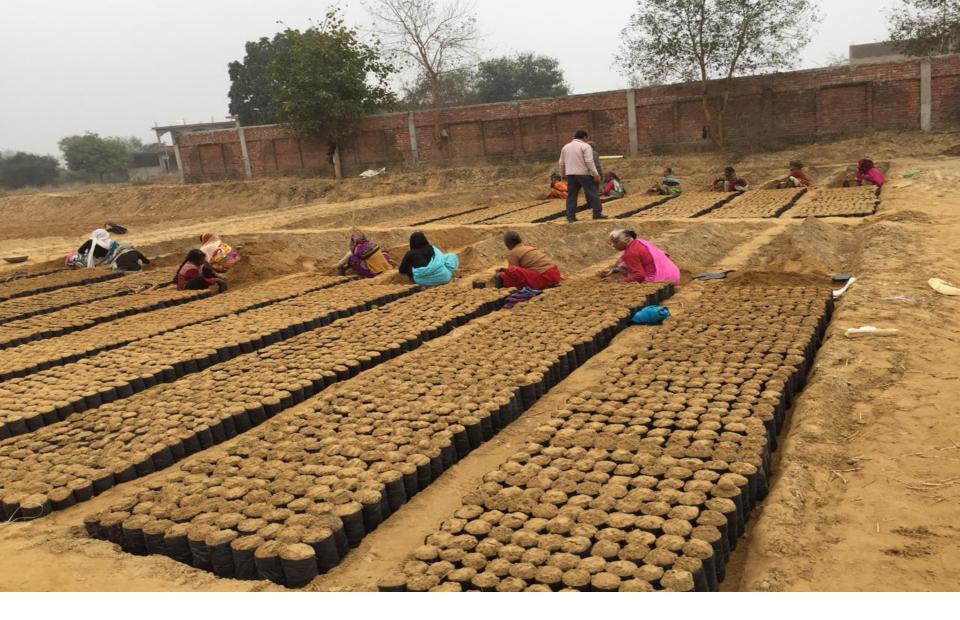

#### Filling up of Polythene Bags

- 1;2;4 mixture
- Manure;sand;soil
- Generally soil sand and manure is brought from out side
- Soil is broken well & mixed
- Insecticide mixing
- Sieving 2 x 2 mm size mesh
- Slow filling up
- Punch holes at the bottom
- Potting mixures
- Vermicompost
- Mycorrhiza
- https://youtu.be/4anFtBIAme

https://www.youtube.com/watch?v=hWlkJbiizRE

- Seed sowing or pricking
- https://www.youtube.com/watch?v=QO8r6K adWA4
- Teak Nursery English YouTube
- Watering for Nearly one month manually
  - Watering in morning and evening
- Weeding at least once in 15 days
  - Provision in estimate for once in a month
- Shifting of the plants once in 3 months
  - Khair and fast growing species -much earlier
  - Root coiling, root pruning
  - General watering is done by flood irrigation