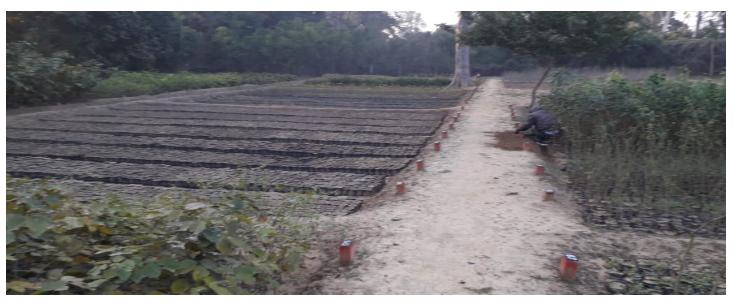

# Lay out

- Main Road
- Serving path / Bridle path
- Rectangular Blocks
- Plots 10 to 12 m wide
  - Divided into standard nursery beds
  - Bed size; Length 12 m & width 1m
    Generally 45 cm deep
  - Between 2 beds bunding of 1 ft.

# Operation for New Nursery

- Select the area
- Go for the agreement land status
- Fencing
- Light fire to clean the area /Brush cutting
- Harrowing manual as well as by tractor
- Plotting
  - 12m x 1m plots
  - Beds for container plants
  - Plots for ball plants
  - Plots for transplanting

#### Filling up of Polythene Bags

- 1;2;4 mixture
- Manure;sand;soil
- Generally soil sand and manure is brought from out side
- Soil is broken well & mixed
- Insecticide mixing
- Sieving 2 x 2 mm size mesh
- Slow filling up
- Punch holes at the bottom
- Potting mixures
- Vermicompost
- Mycorrhiza
- https://youtu.be/4anFtBIAme