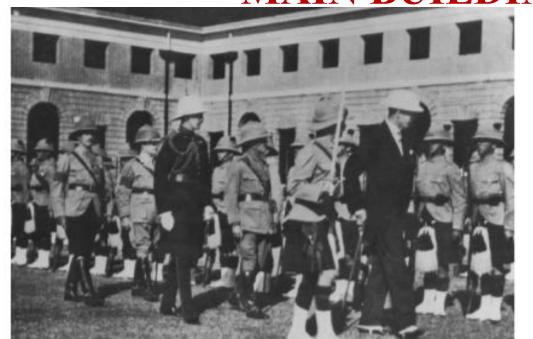

#### **Forest Research Institute (FRI)**

- Construction of FRI Main Building was completed in year 1929
- Plinth Area 7 Acre
- Dimension: 1021'x 276' (311.3 meter x 84.2 meter)
- Architecture: Greeko-Roman
- Architect: G.C. Bloomfield
- Construction Cost Rs.90 Lakh
- Inaugurated on 07 November 1929 by His Excellency, Viceroy of India Lord Irwin

#### MAIN BUILDING OF FRI

MAIN BUILDING
(2.5 Ha)
INAUGURATED BY
LORD IRWIN, THE
VICEROY OF
INDIA, ON
NOVEMBER 7, 1929.

1986

 1986 ICFRE set up on the foundation of the erstwhile FRI & Colleges

1991

• 1991 ICFRE registered as Society