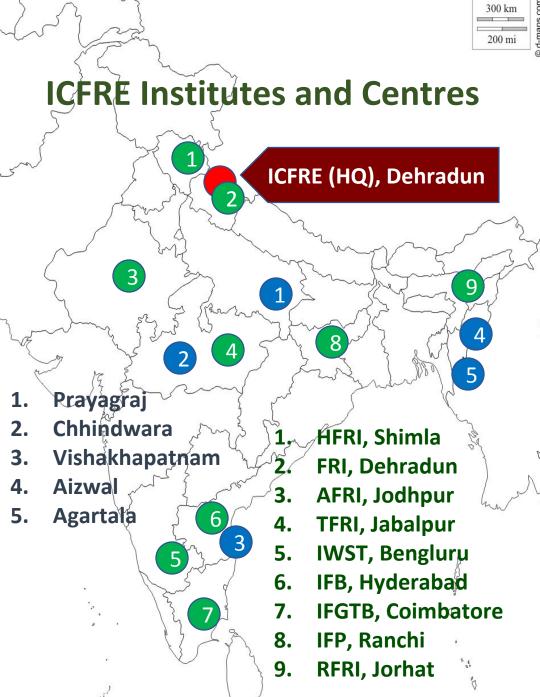

OREST SCHOOL

1906 - FOREST RESEARCH INSTITUTE AND COLLEGES



FRI THEN MOVED TO
CHANDBAGH CAMPUS
(THE PRESENT LOCATION
OF THE DOON SCHOOL)



#### **Forest Research Institute (FRI)**

- Construction of FRI Main Building was completed in year 1929
- Plinth Area 7 Acre
- Dimension: 1021'x 276' (311.3 meter x 84.2 meter)
- Architecture: Greeko-Roman
- Architect: G.C. Bloomfield
- Construction Cost Rs.90 Lakh
- Inaugurated on 07 November 1929 by His Excellency, Viceroy of India Lord Irwin



#### MAIN BUILDING OF FRI



MAIN BUILDING
(2.5 Ha)
INAUGURATED BY
LORD IRWIN, THE
VICEROY OF
INDIA, ON
NOVEMBER 7, 1929.





1986

 1986 ICFRE set up on the foundation of the erstwhile FRI & Colleges

1991

• 1991 ICFRE registered as Society



## C F R E

9 INSTITUTES(•)

5 FOREST RESEARCH CENTRES( )





## Indira Gandhi National Forest Academy

#### **Organisation Type?**

| Tribunal                 | Subordinate Office |
|--------------------------|--------------------|
| PSU                      | Institute          |
| Regional Office          | Boards             |
| Autonomous organisations | Authorities        |

## Refer field problems



#### Utilize other services



Quality Planting Materials/Clones/Varieties



#### Forensics



Wood Identification
- FRI/IWST



Wildlife Forensics

# Why to Know these Working Planinstipeurations/Other scientific reports



Train your Staff/yourself/Stakeholders



■ Deputation/Coordination in Research



■ Research Publications

#### **Experimental Plot for Uplifted Mangrove areas**

#### **Andaman & Nicobar Islands**



**Normal Mangrove A