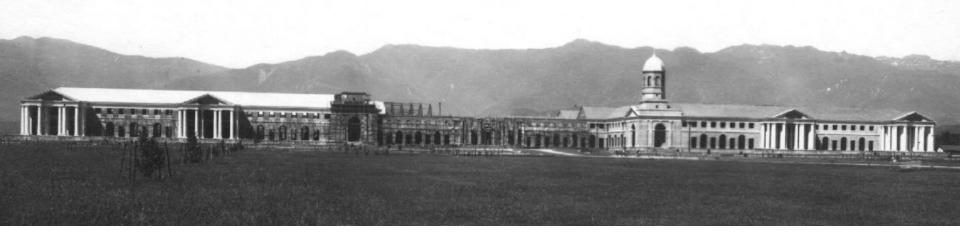

#### **Forest Research Institute (FRI)**

- Construction of FRI Main Building was completed in year 1929
- Plinth Area 7 Acre
- Dimension: 1021'x 276' (311.3 meter x 84.2 meter)
- Architecture: Greeko-Roman
- Architect: G.C. Bloomfield
- Construction Cost Rs.90 Lakh
- Inaugurated on 07 November 1929 by His Excellency, Viceroy of India Lord Irwin

#### MAIN BUILDING OF FRI

MAIN BUILDING
(2.5 Ha)
INAUGURATED BY
LORD IRWIN, THE
VICEROY OF
INDIA, ON
NOVEMBER 7, 1929.

1986

 1986 ICFRE set up on the foundation of the erstwhile FRI & Colleges

1991

• 1991 ICFRE registered as Society