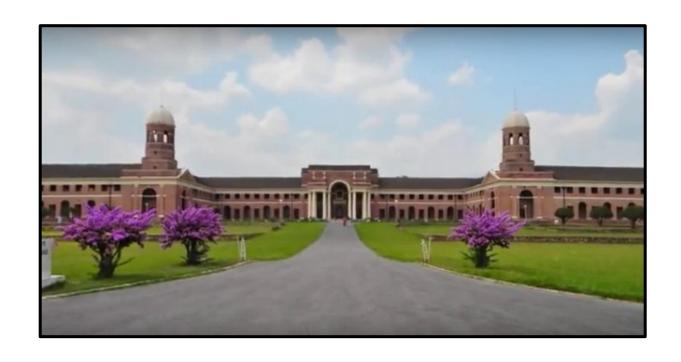

#### **Forest Research Institute (FRI)**

- Construction of FRI Main Building was completed in year 1929
- Plinth Area 7 Acre
- Dimension: 1021'x 276' (311.3 meter x 84.2 meter)
- Architecture: Greeko-Roman
- Architect: G.C. Bloomfield
- Construction Cost Rs.90 Lakh
- Inaugurated on 07 November 1929 by His Excellency, Viceroy of India Lord Irwin

#### MAIN BUILDING OF FRI

MAIN BUILDING
(2.5 Ha)
INAUGURATED BY
LORD IRWIN, THE
VICEROY OF
INDIA, ON
NOVEMBER 7, 1929.

1986

 1986 ICFRE set up on the foundation of the erstwhile FRI & Colleges

1991

• 1991 ICFRE registered as Society