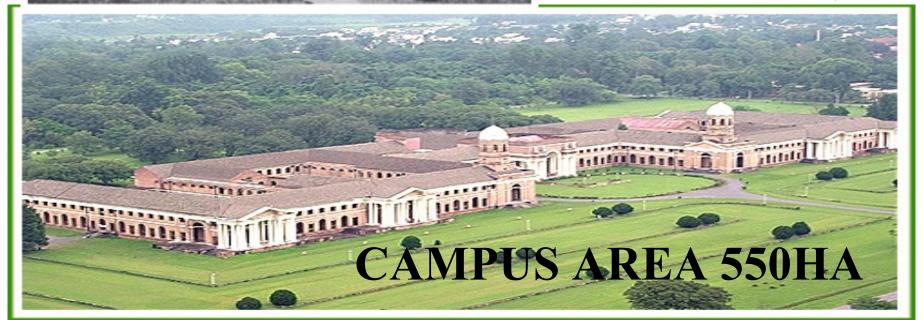

#### **Forest Research Institute (FRI)**

- Construction of FRI Main Building was completed in year 1929
- Plinth Area 7 Acre
- Dimension: 1021'x 276' (311.3 meter x 84.2 meter)
- Architecture: Greeko-Roman
- Architect: G.C. Bloomfield
- Construction Cost Rs.90 Lakh
- Inaugurated on 07 November 1929 by His Excellency, Viceroy of India Lord Irwin

#### MAIN BUILDING OF FRI

MAIN BUILDING
(2.5 Ha)
INAUGURATED BY
LORD IRWIN, THE
VICEROY OF
INDIA, ON
NOVEMBER 7, 1929.

1986

 1986 ICFRE set up on the foundation of the erstwhile FRI & Colleges

1991

• 1991 ICFRE registered as Society