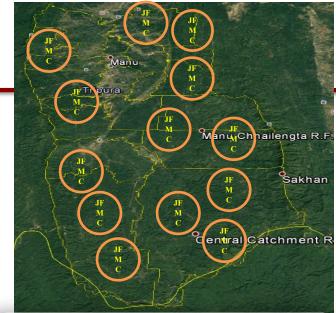

#### Initiatives to over come Limitations

- 1. 23 Major JFMCs involved in traditional Broom grass collection were identified.
- **✓** Based on the previous Year of collection
- **✓** Availability of Broom grass
- 2. 61 collection centers (CC) were strategically set up.
- ✓ 30 to 40 families/cc
- **✓** Approachable place within the locality
- 3. Collection centre Officer in Charge were designated
- ✓ Local Person, Experienced in drying, processing and storing of Broom grass
- 4. Monitoring and Supervisory officer of CC were designated.
- Territorial Field staff