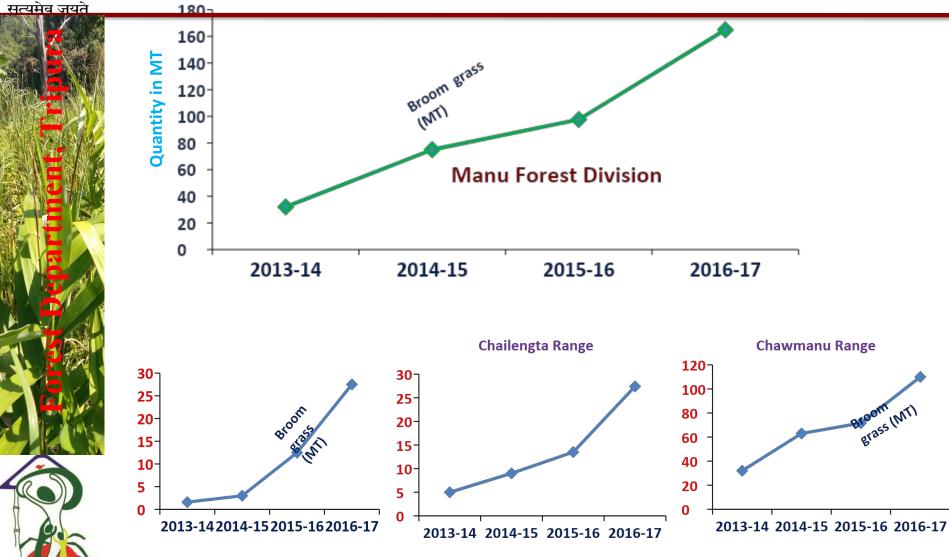

## Impact of Model on Broom grass collection in different ranges of MFD in 2016-17

## Summary of Broom grass collection under MFD during 2016-17

| SI<br>No | Range          | No of CC | No of<br>Beneficiari<br>es | _       | Quantity in<br>Dry (MT) | Total<br>amount<br>disbursed | GP issued<br>(MT | Roylty<br>realised<br>(Lakh) | RF 5%<br>(Lakh) |
|----------|----------------|----------|----------------------------|---------|-------------------------|------------------------------|------------------|------------------------------|-----------------|
| 1        | Manu           | 28       | 595                        | 74.455  | 29.782                  | 18.50                        | 27.78            | 2.20                         | 0.936           |
| 2        | Chailengta     | 10       | 165                        | 77.504  | 31.002                  | 13.50                        | 27.40            | 2.18                         | 1.069           |
| 3        | Chawmanu       | 23       | 990                        | 327.074 | 130.829                 | 52.50                        | 110.00           | 8.80                         | 2.75            |
|          | Division Total | 61       | 1750                       | 479.033 | 191.613                 | 84.50                        | 165.18           | 13.18                        | 4.755           |

#### Quantitative output of the intervention

- More than 165 MT dry and 450 MT green broom grass has been collected under Manu Forest Sub-division during 2016-17.
- ☐ Broom grass collection generated income of Rs 4000 to 10000/family during this collection season.
- ☐ It provided assured income to more than 2000 tribal families.
- ☐ Broom grass collections provided 100 lakh rupees directly to collectors.
- □ Total royalty realized is Rs 13.18 lakh which is 6 times higher than previous year.