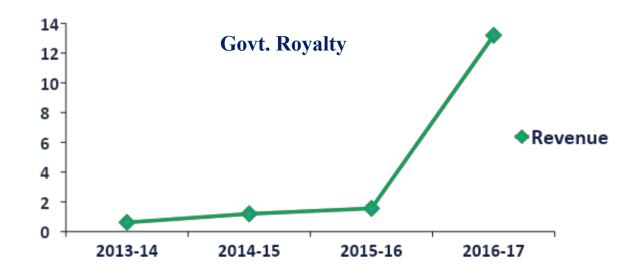

## Impact on Government Royalty and tender Price change

#### Quantitative output of the intervention

- More than 165 MT dry and 450 MT green broom grass has been collected under Manu Forest Sub-division during 2016-17.
- ☐ Broom grass collection generated income of Rs 4000 to 10000/family during this collection season.
- ☐ It provided assured income to more than 2000 tribal families.
- ☐ Broom grass collections provided 100 lakh rupees directly to collectors.
- □ Total royalty realized is Rs 13.18 lakh which is 6 times higher than previous year.