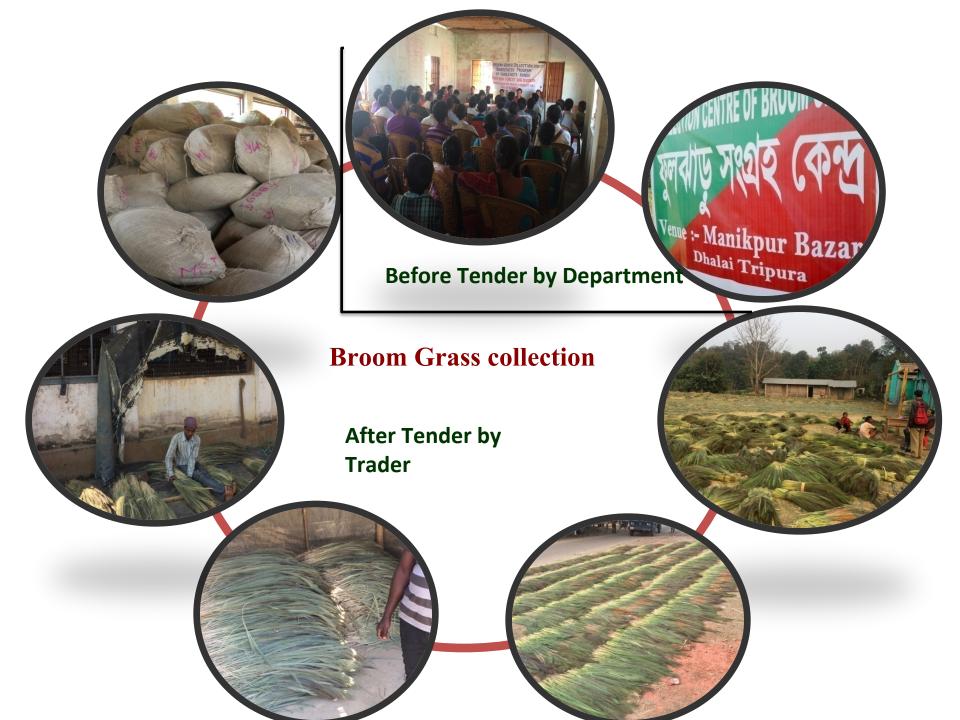

## Past practice in Broom Grass Collection & trade

#### Before 2011

**Forest Department** 

Leased for Rs 1 Lakh

TAMCS/ Markfed

PACS & LAMPs and Middlemen

**Broom Collectors** 

**Uneven price to collectors and Monopoly of Traders** 

#### 2011onwards

**NCE-JICA Tripura** 

**Fixing of price** 

Authorized Trader/ Markfed

Middlemen

**Broom Collectors** 

Distortion of Price and Collectors are not always getting Tender price

### Limitations of Existing system

- 1. Village level Middle Men dictated the price
- 2. Absence of proper accountability and transparency in Payment to beneficiary
- 3. Unorganized institutional monitoring of collection process.
- 4. There was no sufficient control on traders in ensuring fair price to the harvesters