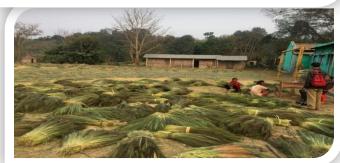

#### Initiatives to over come Limitations

- 1. 23 Major JFMCs involved in traditional Broom grass collection were identified.
- **✓** Based on the previous Year of collection
- **✓** Availability of Broom grass
- 2. 61 collection centers (CC) were strategically set up.
- ✓ 30 to 40 families/cc
- **✓** Approachable place within the locality
- 3. Collection centre Officer in Charge were designated
- ✓ Local Person, Experienced in drying, processing and storing of Broom grass
- 4. Monitoring and Supervisory officer of CC were designated.
- Territorial Field staff

#### Quantitative output of the intervention

- More than 165 MT dry and 450 MT green broom grass has been collected under Manu Forest Sub-division during 2016-17.
- ☐ Broom grass collection generated income of Rs 4000 to 10000/family during this collection season.
- ☐ It provided assured income to more than 2000 tribal families.
- ☐ Broom grass collections provided 100 lakh rupees directly to collectors.
- □ Total royalty realized is Rs 13.18 lakh which is 6 times higher than previous year.