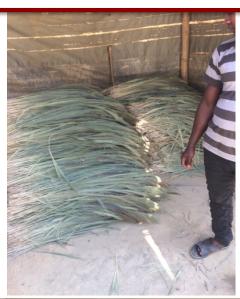

#### Quantitative output of the intervention

- More than 165 MT dry and 450 MT green broom grass has been collected under Manu Forest Sub-division during 2016-17.
- ☐ Broom grass collection generated income of Rs 4000 to 10000/family during this collection season.
- ☐ It provided assured income to more than 2000 tribal families.
- ☐ Broom grass collections provided 100 lakh rupees directly to collectors.
- □ Total royalty realized is Rs 13.18 lakh which is 6 times higher than previous year.