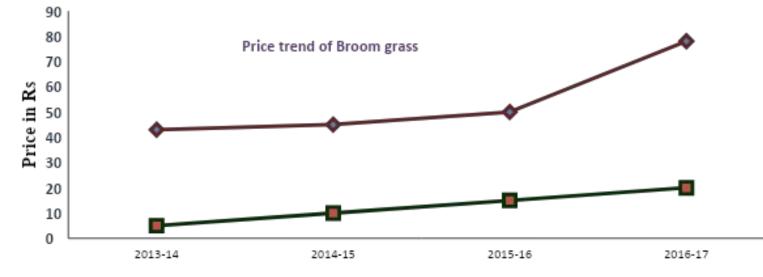

## Impact on Government Royalty and tender Price change

#### Quantitative output of the intervention

- More than 165 MT dry and 450 MT green broom grass has been collected under Manu Forest Sub-division during 2016-17.
- ☐ Broom grass collection generated income of Rs 4000 to 10000/family during this collection season.
- ☐ It provided assured income to more than 2000 tribal families.
- ☐ Broom grass collections provided 100 lakh rupees directly to collectors.
- □ Total royalty realized is Rs 13.18 lakh which is 6 times higher than previous year.