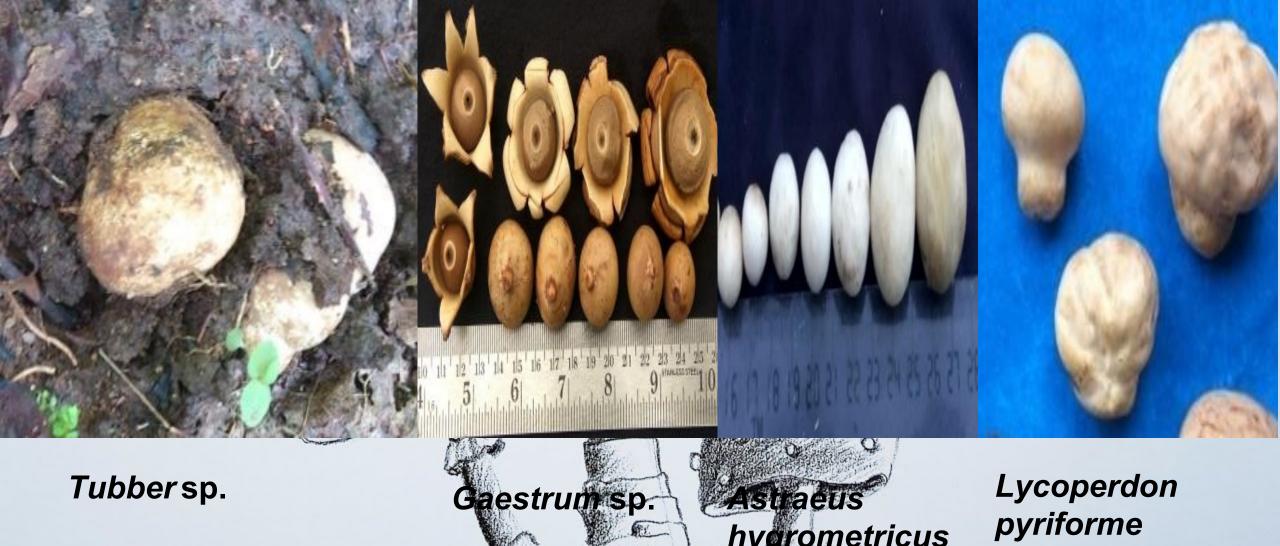

Russula rosea



Russula voleipes



Russula cyanoxantha



Termitomyces microcarpus









## Occurrence of wild edible mushroom



## Nutritional composition

| Species                     | Protein | Carbohydrates | Fats | Ash   | Fibre |
|-----------------------------|---------|---------------|------|-------|-------|
| Agaricus arvensis           | 32.87   | 32.91         |      | 0.18  | 0.14  |
| Calvatia gigantea           | 41.06   | 28.38         | 2.12 | 7.9   | 18.23 |
| Pleurotus florida           | 27.83   | 32.08         | 1.54 | 9.41  | 23.18 |
| Russula delica              | 26.25   | 34.88         | 5.38 | 17.92 | 15.42 |
| Termitomyces<br>microcarpus | 29.4    | 46.53         | 2.33 | 11.2  | 11.5  |



## Species of Morchella

| Species                              | Habitat