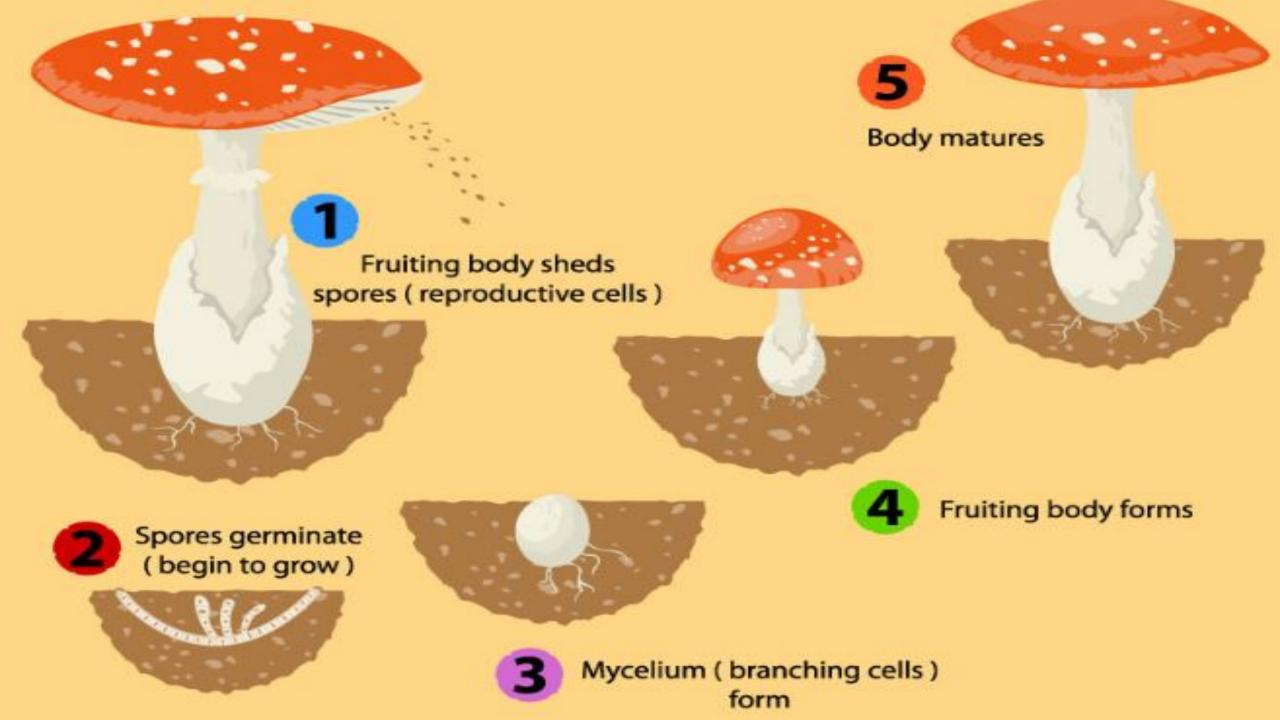

Russula rosea



Russula voleipes



Russula cyanoxantha



Termitomyces microcarpus









## Occurrence of wild edible mushroom



## Nutritional composition

| Species                     | Protein | Carbohydrates | Fats | Ash   | Fibre |
|-----------------------------|---------|---------------|------|-------|-------|
| Agaricus arvensis           | 32.87   | 32.91         |      | 0.18  | 0.14  |
| Calvatia gigantea           | 41.06   | 28.38         | 2.12 | 7.9   | 18.23 |
| Pleurotus florida           | 27.83   | 32.08         | 1.54 | 9.41  | 23.18 |
| Russula delica              | 26.25   | 34.88         | 5.38 | 17.92 | 15.42 |
| Termitomyces<br>microcarpus | 29.4    | 46.53         | 2.33 | 11.2  | 11.5  |



## Species of Morchella

| Species