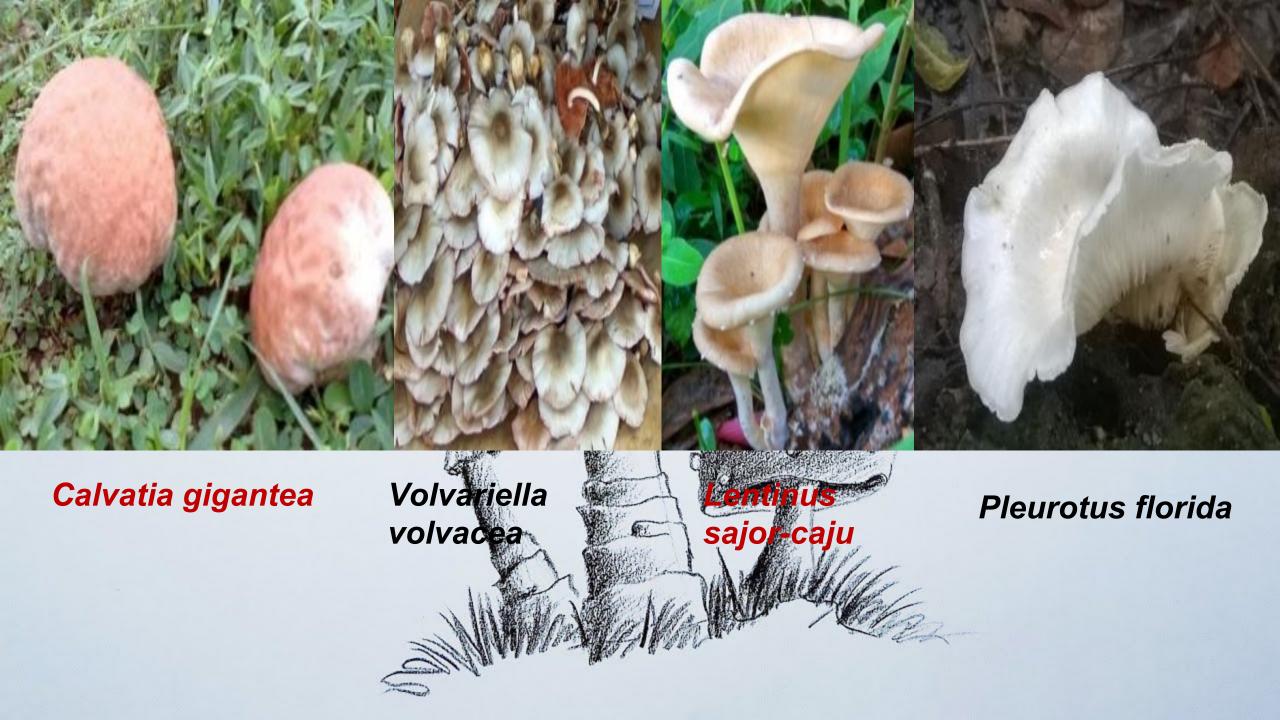

## Nutritional composition

| Species                     | Protein | Carbohydrates | Fats | Ash   | Fibre |
|-----------------------------|---------|---------------|------|-------|-------|
| Agaricus arvensis           | 32.87   | 32.91         |      | 0.18  | 0.14  |
| Calvatia gigantea           | 41.06   | 28.38         | 2.12 | 7.9   | 18.23 |
| Pleurotus florida           | 27.83   | 32.08         | 1.54 | 9.41  | 23.18 |
| Russula delica              | 26.25   | 34.88         | 5.38 | 17.92 | 15.42 |
| Termitomyces<br>microcarpus | 29.4    | 46.53         | 2.33 | 11.2  | 11.5  |