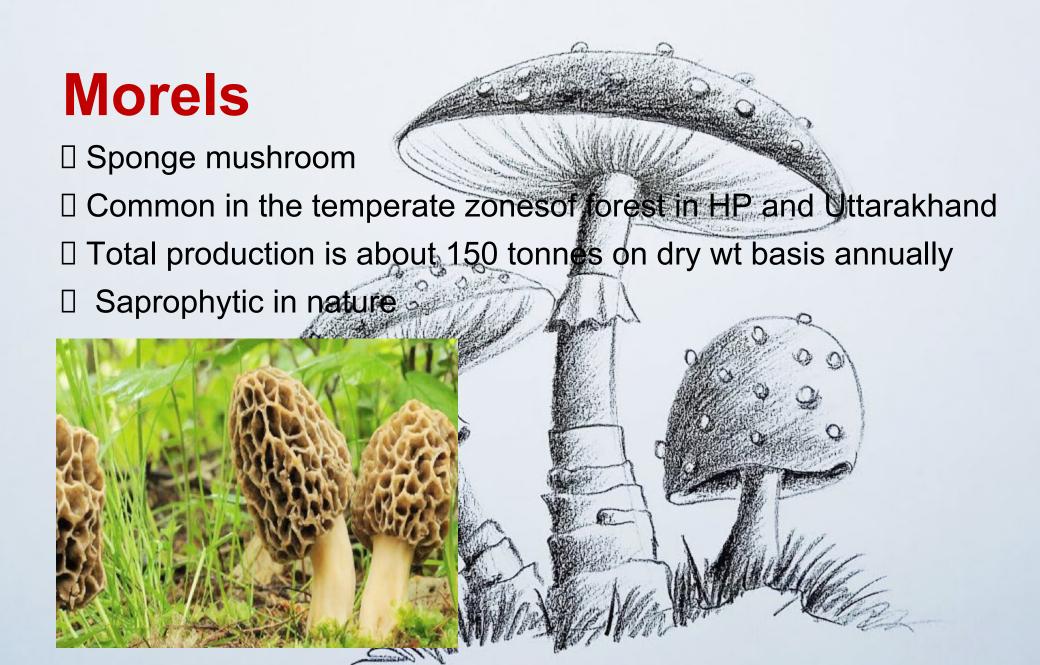

## Species of Morchella

| Species                              | Habitat                                                                                              |
|--------------------------------------|------------------------------------------------------------------------------------------------------|
| Morchella semilibera                 | On the ground in oak or beech woods and usually fruiting about a week before the large morels appear |
| Morchella angusticops(Black morel)   | On sandy soils in woods. Widely distributed and often associated with <i>Populus</i> spp.            |
| Morchella deliciosa(Delicious morel) | On the ground of in grassy places, usually at the edge of woods. Widely distributed but rare         |
| Morchella esculenta                  | Usually in or near lightly burned grassy areas and swampy ground                                     |
| Morchella conica(White morel)        | On soil, in open forest, often a year or two after a forest fire                                     |