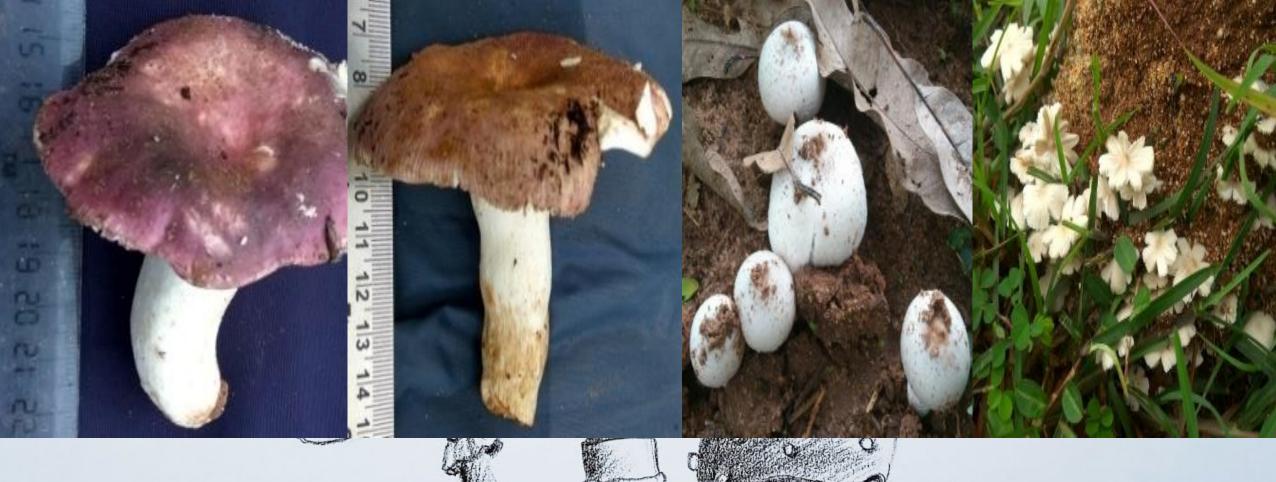

Russula rosea



Russula voleipes



Russula cyanoxantha



Termitomyces microcarpus









## Occurrence of wild edible mushroom



## Nutritional composition

| Species                     | Protein | Carbohydrates | Fats | Ash   | Fibre |
|-----------------------------|---------|---------------|------|-------|-------|
| Agaricus arvensis           | 32.87   | 32.91         |      | 0.18  | 0.14  |
| Calvatia gigantea           | 41.06   | 28.38         | 2.12 | 7.9   | 18.23 |
| Pleurotus florida           | 27.83   | 32.08         | 1.54 | 9.41  | 23.18 |
| Russula delica              | 26.25   | 34.88         | 5.38 | 17.92 | 15.42 |
| Termitomyces<br>microcarpus | 29.4    | 46.53         | 2.33 | 11.2  | 11.5  |



## Species of Morchella

| Species                              | Habitat