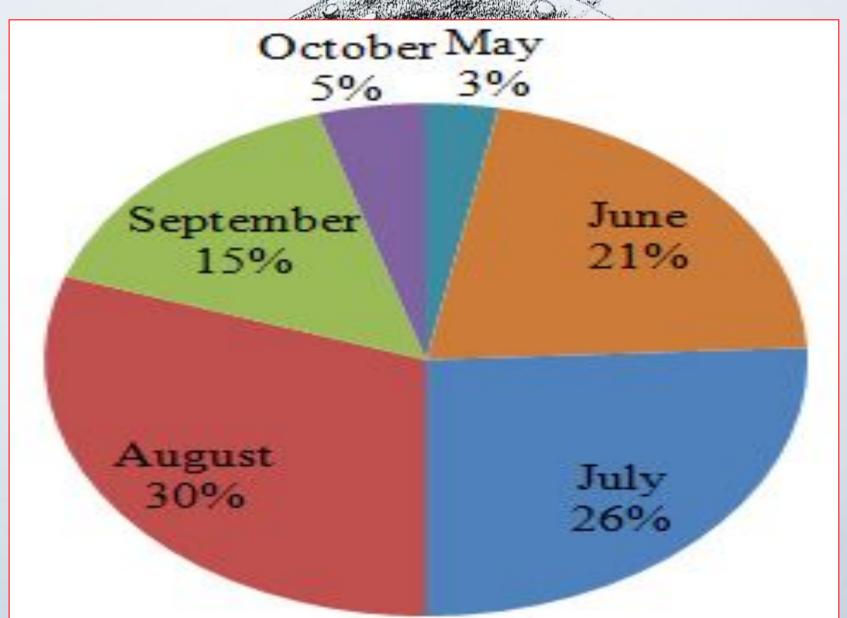

Russula rosea



Russula voleipes



Russula cyanoxantha



Termitomyces microcarpus









## Occurrence of wild edible mushroom



## Nutritional composition

| Species                     | Protein | Carbohydrates | Fats | Ash   | Fibre |
|-----------------------------|---------|---------------|------|-------|-------|
| Agaricus arvensis           | 32.87   | 32.91         |      | 0.18  | 0.14  |
| Calvatia gigantea           | 41.06   | 28.38         | 2.12 | 7.9   | 18.23 |
| Pleurotus florida           | 27.83   | 32.08         | 1.54 | 9.41  | 23.18 |
| Russula delica              | 26.25   | 34.88         | 5.38 | 17.92 | 15.42 |
| Termitomyces<br>microcarpus | 29.4    | 46.53         | 2.33 | 11.2  | 11.5  |



## Species of Morchella

| Species                              | Habitat                                                                                              |
|------------------------------