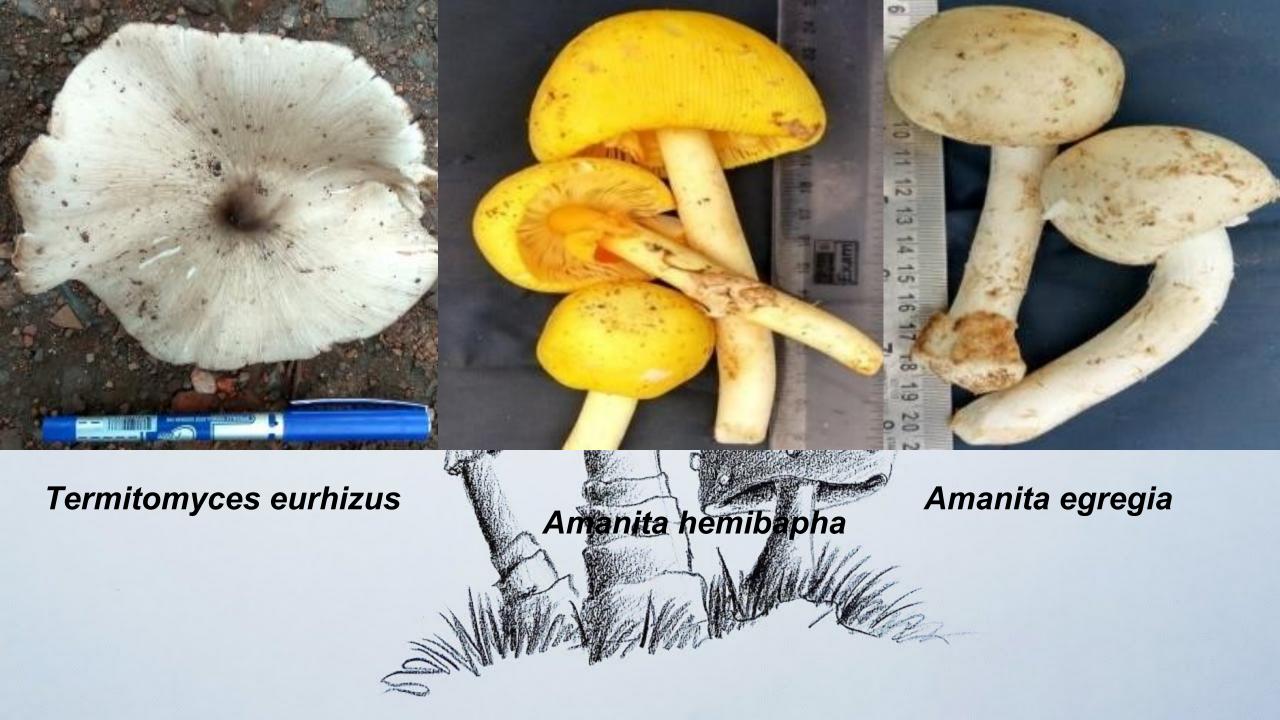

Russula rosea



Russula voleipes



Russula cyanoxantha



Termitomyces microcarpus









## Occurrence of wild edible mushroom



## Nutritional composition

| Species                     | Protein | Carbohydrates | Fats | Ash   | Fibre |
|-----------------------------|---------|---------------|------|-------|-------|
| Agaricus arvensis           | 32.87   | 32.91         |      | 0.18  | 0.14  |
| Calvatia gigantea           | 41.06   | 28.38         | 2.12 | 7.9   | 18.23 |
| Pleurotus florida           | 27.83   | 32.08         | 1.54 | 9.41  | 23.18 |
| Russula delica              | 26.25   | 34.88         | 5.38 | 17.92 | 15.42 |
| Termitomyces<br>microcarpus | 29.4    | 46.53         | 2.33 | 11.2  | 11.5  |



## Species of Morchella

| Species                              | Habitat