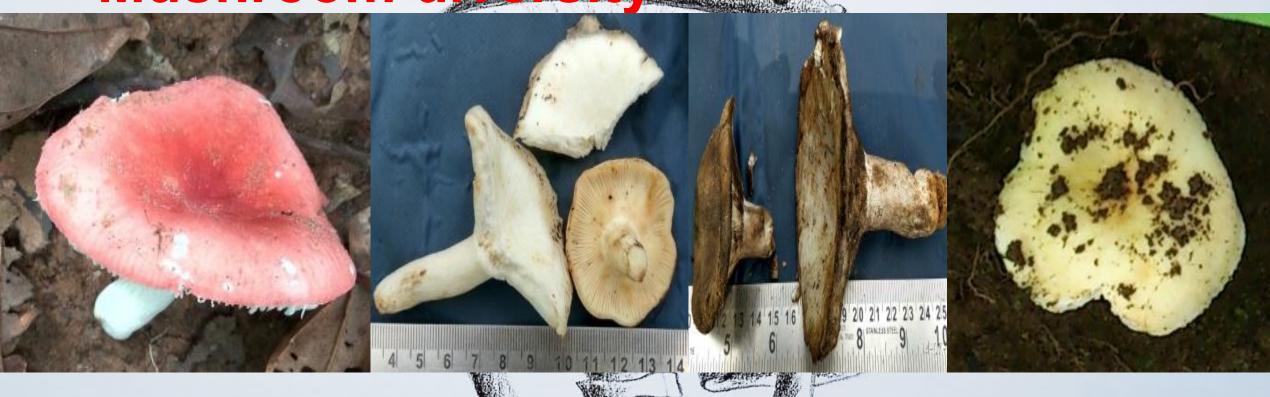

Russula rosea



Russula voleipes



Russula cyanoxantha



Termitomyces microcarpus









## Occurrence of wild edible mushroom



## Nutritional composition

| Species                     | Protein | Carbohydrates | Fats | Ash   | Fibre |
|-----------------------------|---------|---------------|------|-------|-------|
| Agaricus arvensis           | 32.87   | 32.91         |      | 0.18  | 0.14  |
| Calvatia gigantea           | 41.06   | 28.38         | 2.12 | 7.9   | 18.23 |
| Pleurotus florida           | 27.83   | 32.08         | 1.54 | 9.41  | 23.18 |
| Russula delica              | 26.25   | 34.88         | 5.38 | 17.92 | 15.42 |
| Termitomyces<br>microcarpus | 29.4    | 46.53         | 2.33 | 11.2  | 11.5  |



## Species of Morchella

| Species                              |