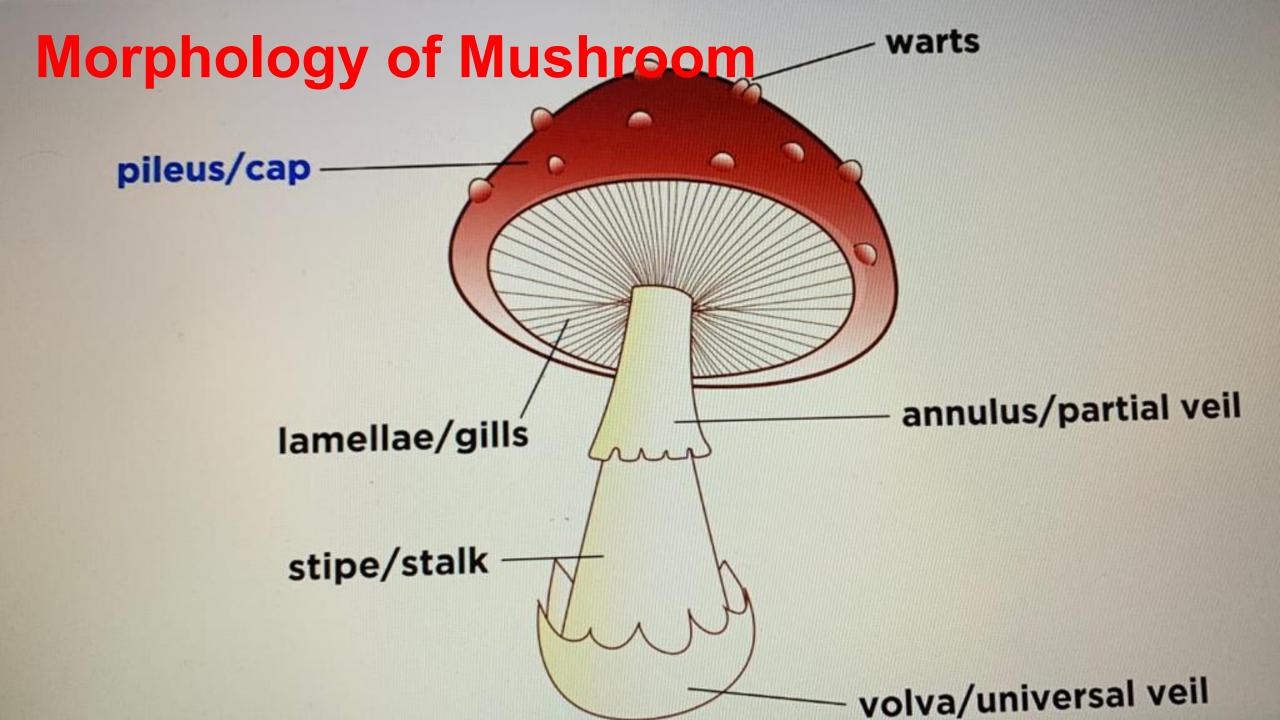

Russula rosea



Russula voleipes



Russula cyanoxantha



Termitomyces microcarpus









## Occurrence of wild edible mushroom



## Nutritional composition

| Species                     | Protein | Carbohydrates | Fats | Ash   | Fibre |
|-----------------------------|---------|---------------|------|-------|-------|
| Agaricus arvensis           | 32.87   | 32.91         |      | 0.18  | 0.14  |
| Calvatia gigantea           | 41.06   | 28.38         | 2.12 | 7.9   | 18.23 |
| Pleurotus florida           | 27.83   | 32.08         | 1.54 | 9.41  | 23.18 |
| Russula delica              | 26.25   | 34.88         | 5.38 | 17.92 | 15.42 |
| Termitomyces<br>microcarpus | 29.4    | 46.53         | 2.33 | 11.2  | 11.5  |



## Species of Morchella

| Species