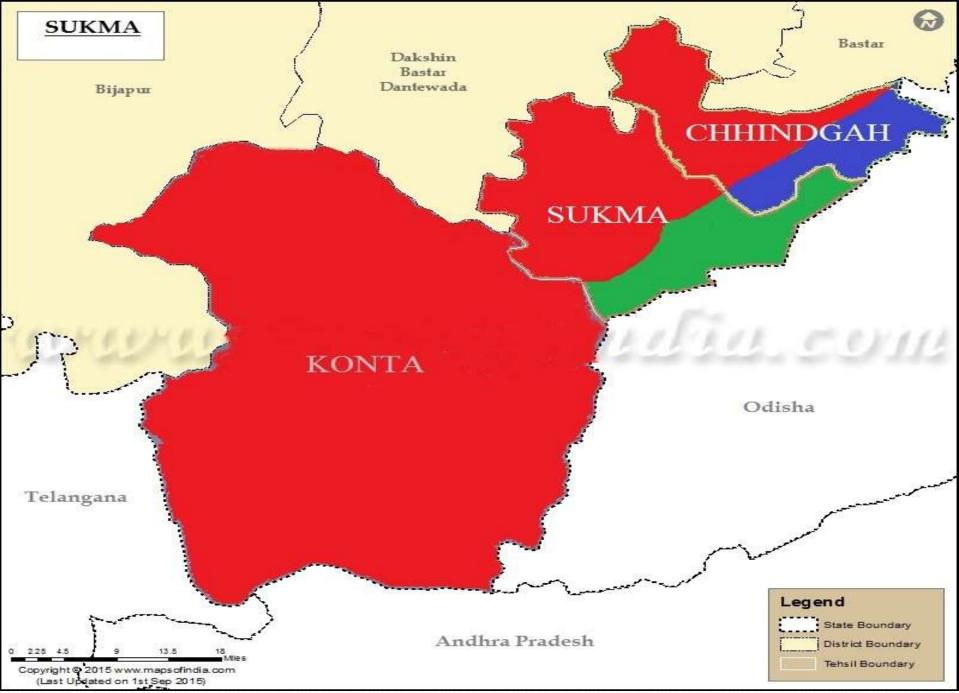

# Konta- A paradox

#### KONTA Block -

- Centre of Salwa Judum and counterviolence,
- Large scale displacement, internal and out migration
- people displaced to the camps centered around the NH 30
- □ <u>Tribal populated</u> with the dominant tribes being Muriya gonds who largely speak dorli, gondi and telugu languages.
- Relegated to the judum camps (to secure themselves from the naxals)- violence cum poverty trap.
- Deprived of education, healthcare and other development benefits
- CAMPS-Dornapal, Jagargunda, chintalnar, chintagufa, Bhejji
  HOPES-Banda, murliguda, Maraiguda -van