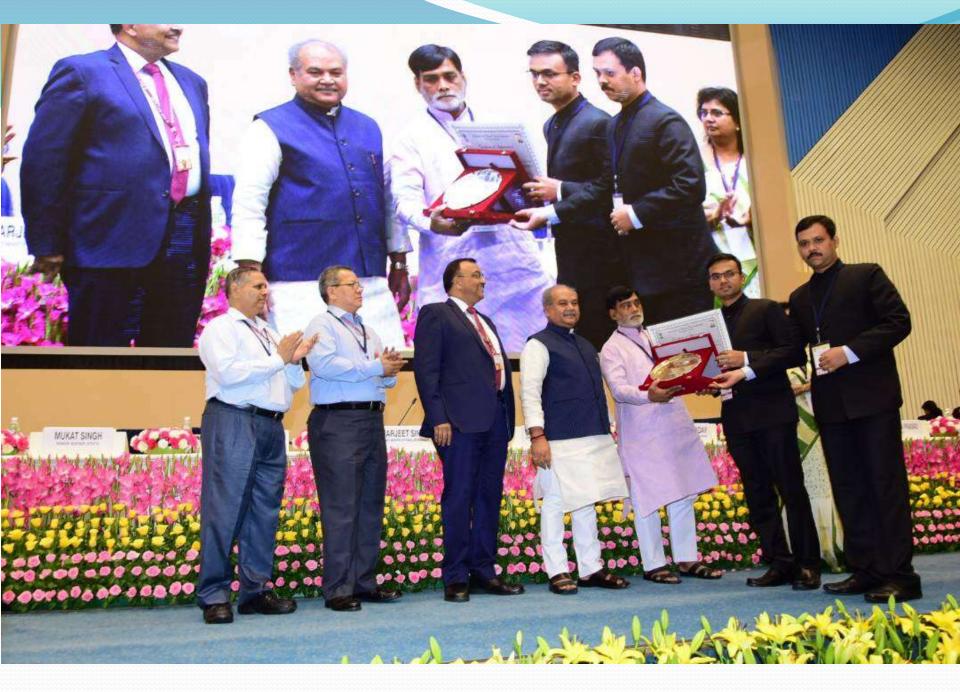

#### MANIVASAGAN.S IFS, Chief Executive Officer, Chhattisgarh State Watershed Management Agency.

Ministry of Rural Development Government of India

のあめの

するまま

R

Certificate of Appreciation

Award Distribution Function, 2017

This certificate is presented to the Sukma District of Chhattisgarh, for outstanding performance under the category of Effective Implementation of MGNREGS for the Financial Year 2015-2016.

Narendra Singh Tomar (Minister of Rural Development, Panchayati Raj and Drinking Water & Sanitation)