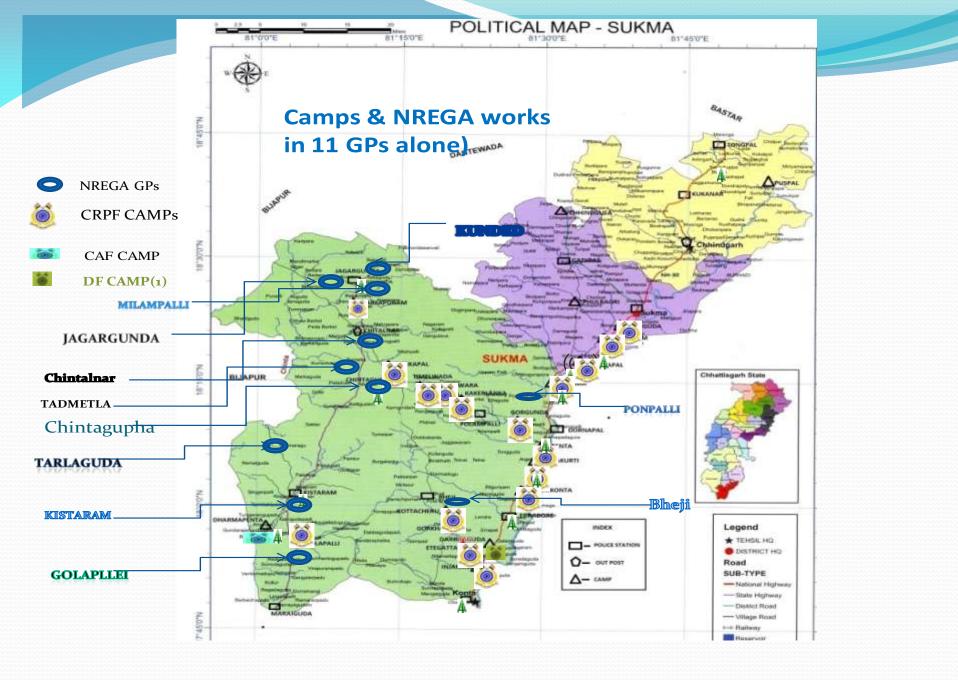

# **Base for the Award**

- First time in 11 Gram Panchayats
- First step and seeds of development
  - nistari tank, pond clearance & deepening work, land leveling work. earthen road, food grain storage structures, PDS centre.
- Team effort-Involvement of all stakeholders
  - **District administration to** the field level functionaries worked with team spirit.
  - along with the **security forces** continuous assistance.
  - Ground level functionaries,
    - Sarpanch, Sachiv, Rozgar Sahayak, Technical Assistants, RES Sub Engineer, ADEO

# For the First time people got wage employment

11 GPs:

- Jagargunda, Kunded, Milampalli. Tarlaguda,
- Chintalnar, Chintagufa, Tadmetla,
- Punpalli,
- Bhejji
- Kistaram, and Golapalli,

"They didn't allow people to take part in government sponsored schemes since last two decades."

#### Integrated Development of villages adjacent to security camps

Target

- Integrated Development taken up in:
  - Chintalnar,
  - Chintagufa,
  - Jagargunda,
  - Kistaram,
  - Golapalli,
  - Narsapuram,
  - Burkapal,
  - Kankerlanka,
  - Temalwada ,Puswada,
  - Bhejji,
  - Ettagutta,
  - Kothacheru-Gorkha axis