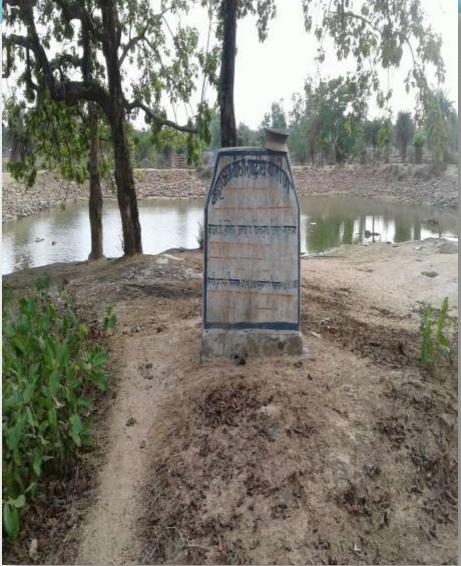

Figure 12- Under Convergence through IWMP & MGNREGA Construction of percolation tank at Gadiras, Sukma

Figure 20- Construction of Dugwell at Birsathpal , Chhindgarh.

*Figure 21-* Construction of Dugwell at Birsathpal ,Chhindgarh.

Figure 21- Construction of Dugwell at Birsathpal ,Chhindgarh.