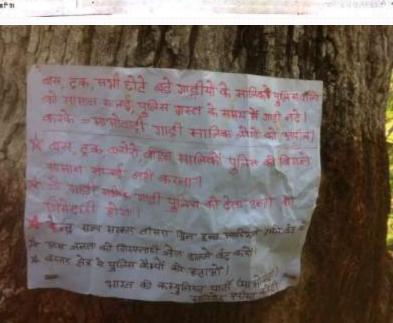

#### एक सप्ताह में 3 की हुई हत्या, जिले में बढ़ी नक्सल वारदात नहीं थम रहा हत्या का सिलसिला

सुकमा जिले में नवसतियों द्वारा की ज रही हत्याओं का सिलसिला धर्मने का नाम नहीं ते रहा है। फ़िले एक जातार के धीतर नरसतियों ने गोलपत्ली जरपंच सहित ५ लोगों की इत्या कर दी। की इसी कम मे शनिवार को हुनः एक ग्रामीण की इत्या कर शव को जगरबच्चा के पास फेंक दिए जाने की खबर है।

#### हीध्री जुब, स्टब

सबार जिले में सबाली जातान एक बार फिर के बाईने लागे है। पुलिस मुखकी के तब से नामालिये हुआ को जा ती हजा का विल्हीतल बारों का सम हो सो में से सा है। ये पार्व को म्हस्तिग्रं नगर्रालां इस फेल्फलां अत्रथ स्नगरिहन्द्र सो इस पर अडाला तथ सा राज्य का ते थी। ने दिय बार्ड के सम प्रेलकरनों के इसीय पंड को धटन हो चे रसाईश्वी द्वार चेट के हा हाम का छे थी। वही हरिग्वा को पुरु प्रस्वतिये ने सूचे थेल 3বন खेलो हा मिम्बेन्द्र के प्रयोग महका बोधल को मान है। का हाथा का थे। बही इसर तथ को जमान्यह होने मे 11 78 mme is ver ter? 31