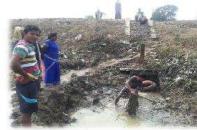

Figure 12- Under Convergence through IWMP & MGNREGA Construction of percolation tank at Gadiras, Sukma

Figure 20- Construction of Dugwell at Birsathpal , Chhindgarh.

*Figure 21-* Construction of Dugwell at Birsathpal ,Chhindgarh.