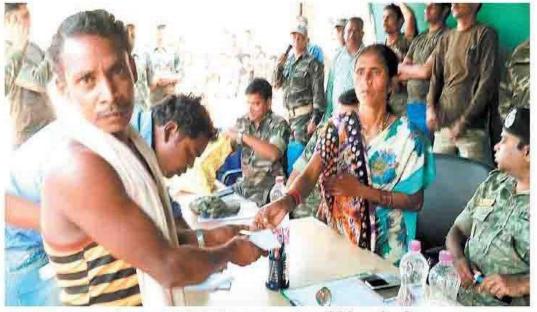

## Cash Payment

- BANKS-14 + POST-54
- DPC to agencies
- Ensuring money reaches the Beneficiaries is itself a challenge
  - Cash is sent to these areas by Chopper and with tight security-ROP
- By cash payment committee

## Cash Payment at Jagargunda