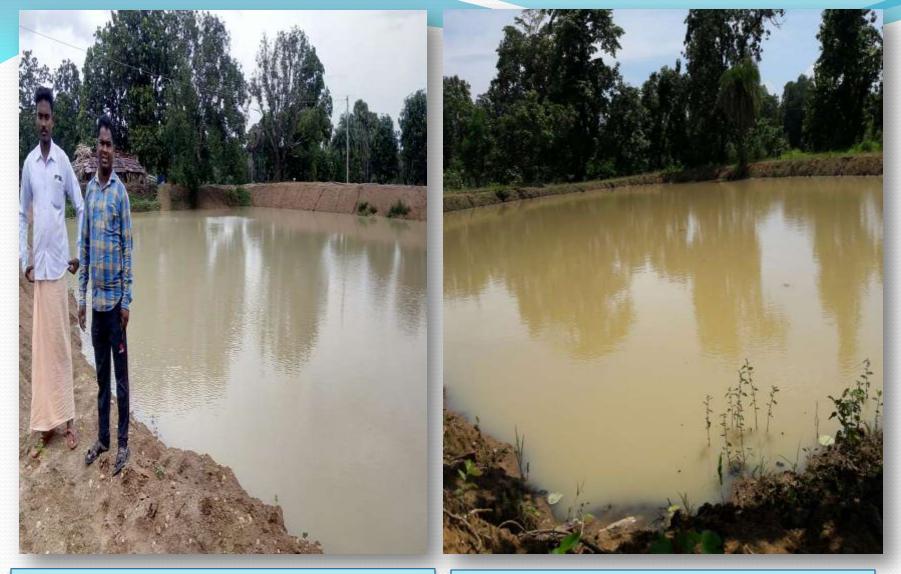

## After Rain

Figure 22 Construction of farm pond at Kodripal ,Chhindgarh.

Figure 23- Construction of farm pond at Gorali Naynar, Chhindgarh.

Figure 27- Construction of Pond at Oler, Chhindgarh.

Figure 25- Construction of farm pond at Bodko, Sukma.

Figure 26- Construction of farm pond at jeerampal, Sukma.

Figure 28- Construction of Nistari Tank at Punpalli, KONTA.

Figure 29- Construction of Nistari Tank at Punpalli , KONTA

Figure 30- Construction of Nistari Tank and Nirmla Ghat at Gadiras Sukma.