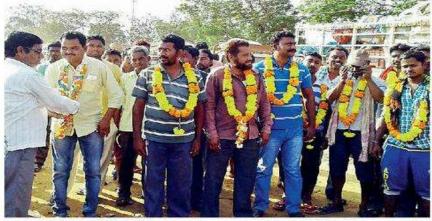

# 11 साल बाद लगा हाट बाजार फूलमाला पहनकर पहुंचे व्यापारी

यहां से 30 किमी दूर भेज्जी का साप्ताहिक हाट 11 साल बाद फिर गुलजार होना शुरु हो गया। शनिवार सुबह कड़ी सुरक्षा के बीच कोंटा, एर्राबोर और दोरनापाल से लगभग दो दर्जन कारोबारी सात वाहनों में मय माल खाना हुए।

सुकमा । शनिवार को भेज्जी में लगने वाला बाजार के लिए व्यापारियों को फूलमाला पहना कर कौंटा से वरिष्ठ नागरिक शेख मुनीर ने विदा किया ।

## 2005 के बाद से था बंद बाजार

बस्तीबारों ने बताया 2005 में सलवा जूडूम आंबोलन के बाद से 11 साल तक बाजार भरना बंद हो चुका था। अपना सब कुछ छोड़ ग्रामीण इंजरम, कोंटा और बंडा में बने अस्थायी राहत शिविरों में जा बसे जो अब उनका स्थायी ठिकाना बन गया था। अब तक राहत शिविर में रह रहे 59 परिवार वापस भेज्जी जाकर बस चुके हैं। अब प्रशासन ने ग्रामीणों के लिए इंदिराआवास और पीने के पानी के लिए हैंडपंप लगाकर दिए। मनरेगा से लोगों को रोजगार उपलब्ध कराया। खंडहर को चुके सरकारी भवनों की मरम्मत भी जारी है।