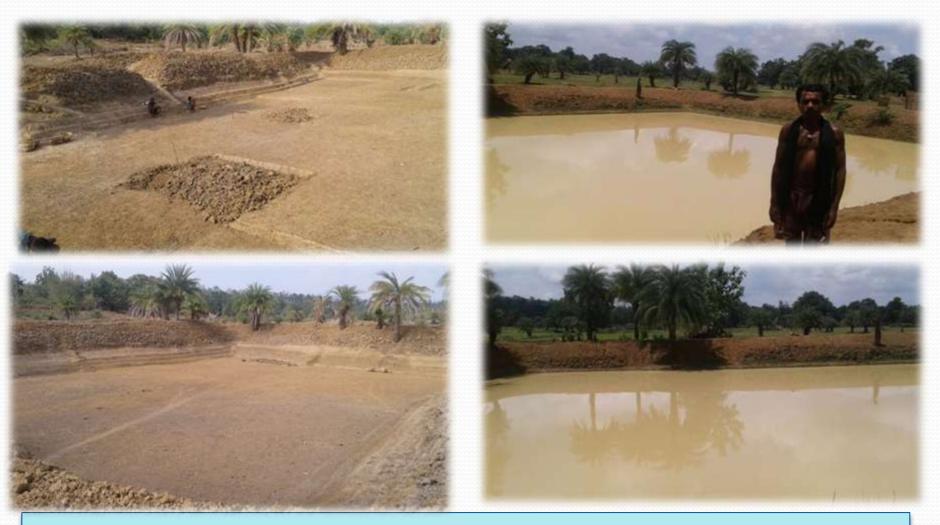

Figure 12- Under Convergence through IWMP & MGNREGA Construction of percolation tank at Gadiras, Sukma

Figure 20- Construction of Dugwell at Birsathpal , Chhindgarh.

*Figure 21-* Construction of Dugwell at Birsathpal ,Chhindgarh.

Figure 21- Construction of Dugwell at Birsathpal ,Chhindgarh.

## **Before Rain**

## After Rain

Figure 22 Construction of farm pond at Kodripal ,Chhindgarh.

Figure 23- Construction of farm pond at Gorali Naynar, Chhindgarh.

Figure 27- Construction of Pond at Oler, Chhindgarh.

Figure 25- Construction of farm pond at Bodko, Sukma.

Figure 26- Construction of farm pond at jeerampal, Sukma.

Figure 28- Construction of Nistari Tank at Punpalli, KONTA.

Figure 29- Construction of Nistari Tank at Punpalli , KONTA

Figure 30- Construction of Nistari Tank and Nirmla Ghat at Gadiras Sukma.