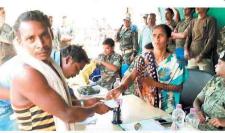

## मनरेगा और सूखा राहत सहायता राशि का ग्रामीणों को नगद भुगतान

#### सुकामा 🐵 पत्रिका

patrika.com M 10. · · कोण्टा ब्लॉक के जगरगण्डा में गुरुवार को कलक्टर नौरज कमार जनसोड, एसपी डी अवण और मुख्य कार्यपालन अधिकारी मनीवासगन एस पहुंचे। इनकी उपस्थिति में जगरगुण्डा राहत शिविर में राशन सामग्रियों सहित मनरेगा के कामों के लिए 8 लाख रुपए से अधिक की राशि का च सुखा राहत सहायता राशि का नगद भागतान पंचायत समिति के समध किया गया। इसके अलावा प्रशासनिक अधिकारियों ने जगरगण्डा राहत शिविर परिक्षेत्र में स्थित स्वास्थ्य केन्द्र, स्कल-आश्रम आंगनबाडी केन्द्र, बीक आदि भवनों का जायजा लिया गया।