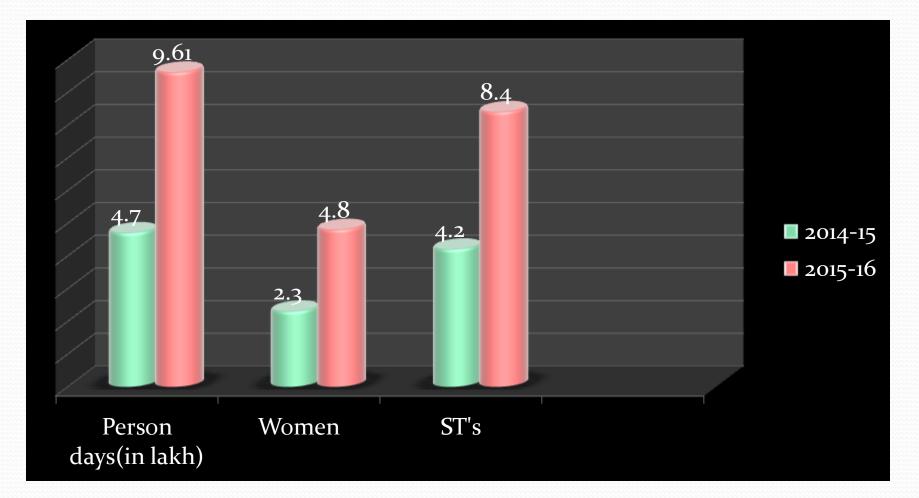

#### 2015-16

| Components                                      | Details        |
|-------------------------------------------------|----------------|
| No. Of Households Registered Under<br>MGNREGA   | 49206          |
| Person Days Generated In financial year 2015-16 | 9.61 lakh      |
| Percentage of female workers person days        | 50 %           |
| Average days generated per job card             | 44.40          |
| Expenditure in the year 2015-16                 | 2418.56 lakh   |
| No. of Works sanctioned in the year 2015-16     | 7049           |
| No. Of Gram Panchayat Covered                   | 102 out of 135 |

#### Employment Generated during the FY-2014-15 ,2015-16 ,2016-17 & 2017-18

| S.No. | Category                                  | 2014-15 | 2015-16 | 2016-17 | 2017-18 |
|-------|-------------------------------------------|---------|---------|---------|---------|
| 1     | Annual expenditure of district            | 1706.39 | 2418.56 | 2962.93 | 5106.00 |
| 2     | Average person days of district           | 28.5    | 44.4    | 45.74   | 56.05   |
| 3     | No. of Person days generated TOTAL        | 477890  | 961033  | 1099075 | 1763000 |
| 4     | No. of Person days generatedSTs           | 420006  | 845105  | 959427  | 1519000 |
| 5     | No. of Person days generatedWOMEN         | 239323  | 480848  | 550599  | 876739  |
| 6     | No . of HH Provided<br>Employment TOTAL   | 16768   | 21644   | 25890   | 31000   |
| 7     | No. of Families<br>Completed 100 days     | 362     | 2272    | 2693    | 6003    |
| 8     | No. of Families<br>Completed 100 days STs | 324     | 2012    | 2683    | 5040    |