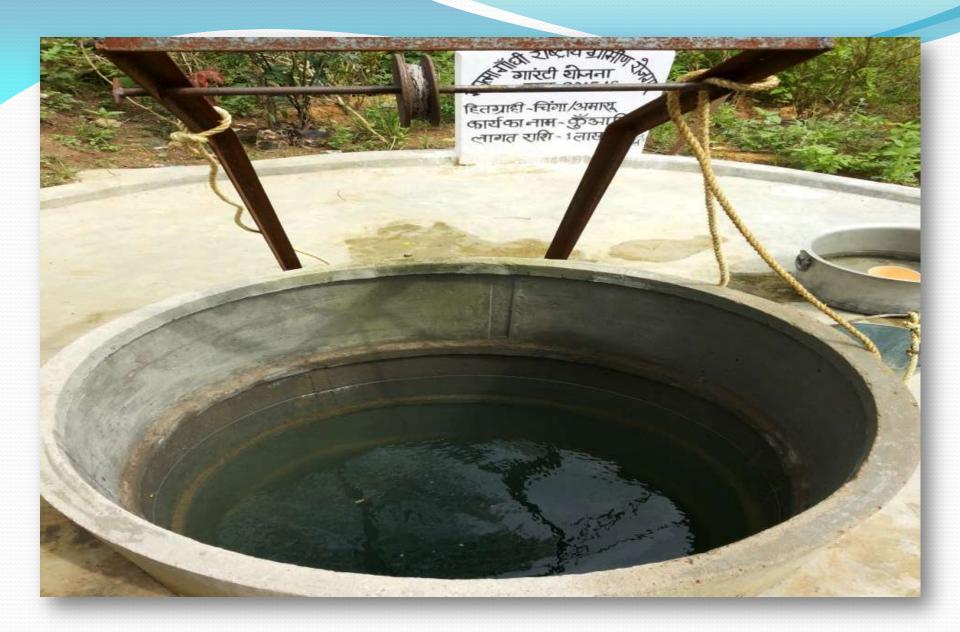

Figure 12- Under Convergence through IWMP & MGNREGA Construction of percolation tank at Gadiras, Sukma

Figure 20- Construction of Dugwell at Birsathpal , Chhindgarh.

*Figure 21-* Construction of Dugwell at Birsathpal ,Chhindgarh.

Figure 21- Construction of Dugwell at Birsathpal ,Chhindgarh.