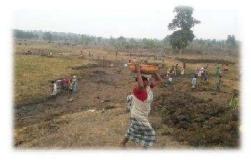

# For the First time people got wage employment

11 GPs:

- Jagargunda, Kunded, Milampalli. Tarlaguda,
- Chintalnar, Chintagufa, Tadmetla,
- Punpalli,
- Bhejji
- Kistaram, and Golapalli,

"They didn't allow people to take part in government sponsored schemes since last two decades."

## Outcomes

- Wide public participation
- Effective organization at PRI Level
- Reduction in Distress Migration
- Strengthened Livelihood base
- Work on Individual land permitted under MGNREGA- agrl system
- Improved Access to Basic Commodities-PDS ,bazars
- Psychological hope
  - towards Development
  - Enriched Social Life-away from arms
- Administration
  - Renewed Enthusiasm