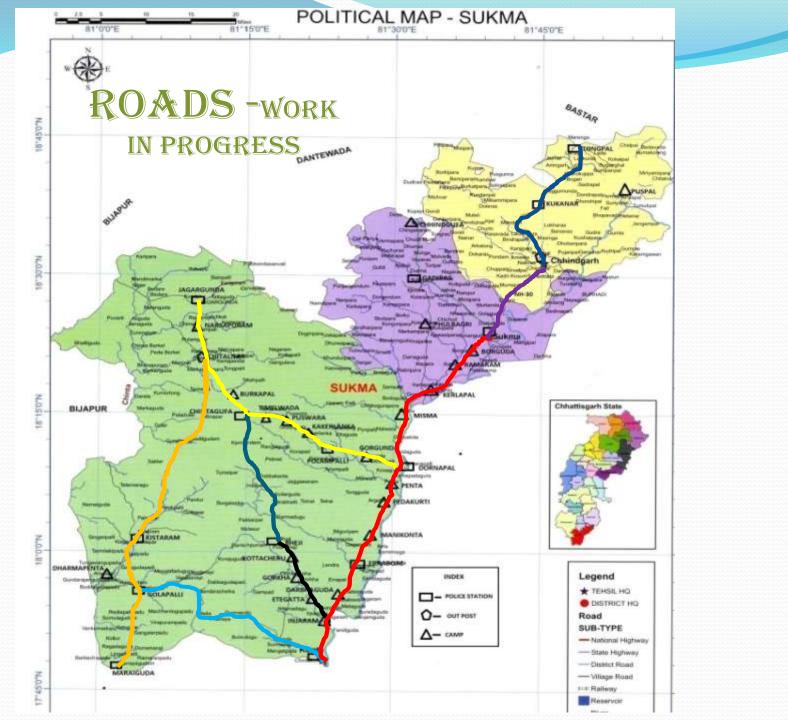

# Life in Sukma

- Roads
  - Sukma to Konta NH 70 % population
  - Interior roads 60% of GPs have poor or no road connectivity
  - Total length of PMGSY Road is 234.86 km
  - "build the roads 70 percent of the problem is solved"
- 95 Security Camps
  - To keep peace and normalcy for development