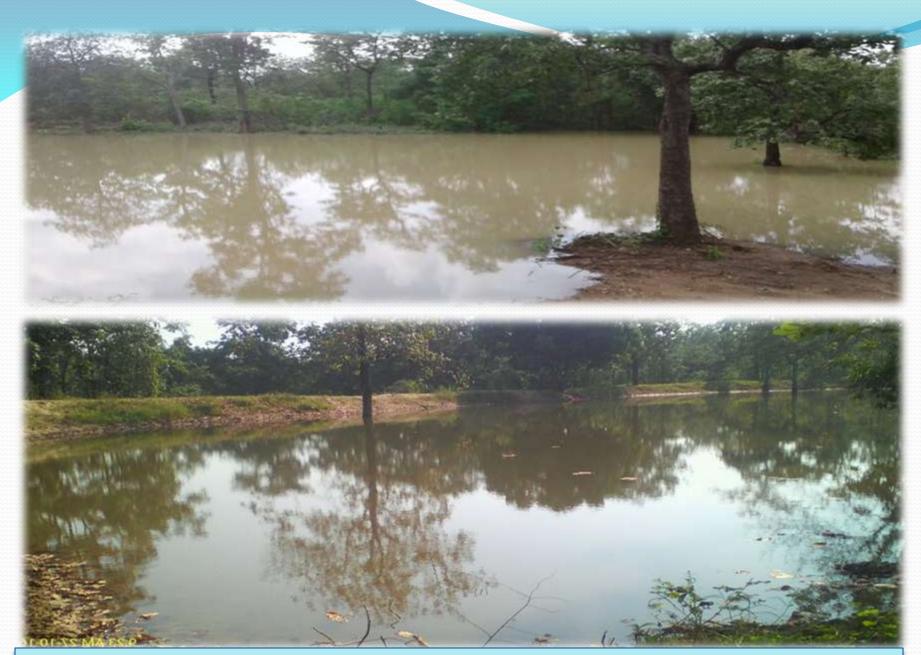

## **Before Rain**

## After Rain

Figure 22 Construction of farm pond at Kodripal ,Chhindgarh.

Figure 23- Construction of farm pond at Gorali Naynar, Chhindgarh.

Figure 27- Construction of Pond at Oler, Chhindgarh.

Figure 25- Construction of farm pond at Bodko, Sukma.