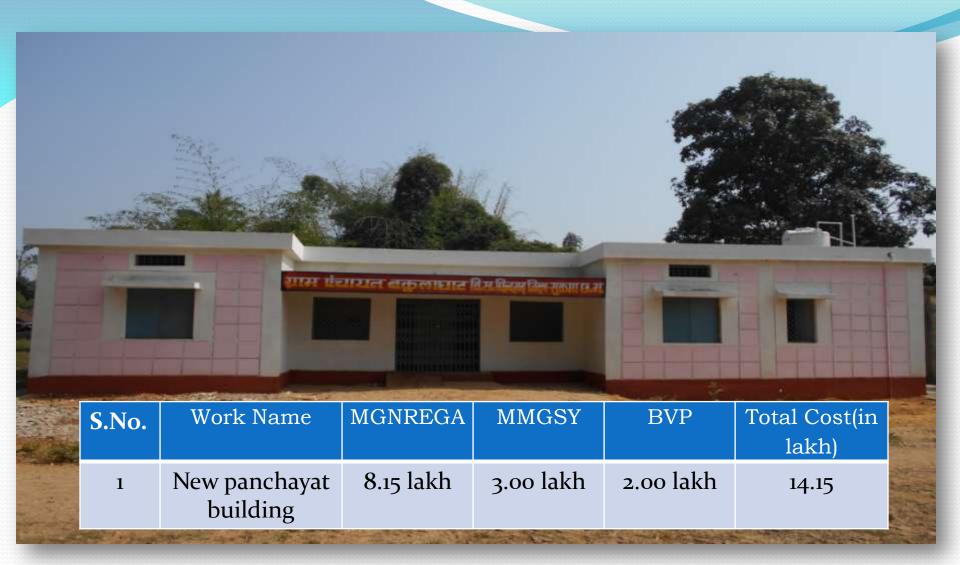

Figure 14 Under Convergence MGNREGA, BVP, & MSGVY Construction of New Gram Panchayat building at Bakulaghat , Chhindgarh

AWC Building at kanjipani, chhindgarh 400 in 915 AWCs are defunct in the DIstrict