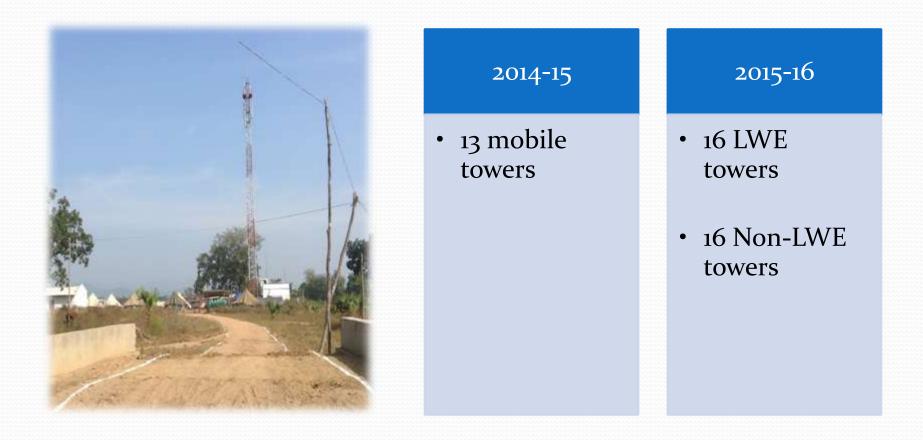

| 38                     | 57    |
| 2             | Chhindgarh | 22        | 14                  | 16                     | 53    |
| 3             | Sukma      | 10        | 14                  | 8                      | 32    |
|               | Total      | <b>42</b> | 37                  | 62                     | 142   |

□Sensitive □Considerably safe- only recently

Highly SensitivePassive presence of naxals

Extremely SensitiveActive presence of naxals

# Life in Sukma

- Roads
  - Sukma to Konta NH 70 % population
  - Interior roads 60% of GPs have poor or no road connectivity
  - Total length of PMGSY Road is 234.86 km
  - "build the roads 70 percent of the problem is solved"
- 95 Security Camps
  - To keep peace and normalcy for development



# Life in Sukma - MOBILE NETWORK



#### Installed Mobile tower in a village

# **Roads and MobileTowers**



Ó

# Life in Sukma

#### Banking Services

- Only 14 Bank branches-
  - mostly one manned branches
  - DLCC –branch closing
- Average distance from the banks 40 km
- Longest -80 km-Jagargunda

### Post office

- Sub –post office 4
- Branch Office 61

## Petrol Pumps

• 3 at only Sukma Dist. HQ only

# LPG agencies

one in Sukma and one more in konta

# Life in Sukma

## Education Clusters - Porta Cabins

- 16 residential schools (Porta Cabins)
  - 80 schools destroyed during LWE violence
  - CSS
- Health
  - 38 out of 84 Sub-centres are defunct
  - 3 out of 16 PHC
  - 400 out of 854 Anganwadi defunct.
- PDS- 36 shops centralized in interior areas
  - Jagargunda, Chintalnar, Chintagupha, Bhejji, Maraiguda.

# Life i