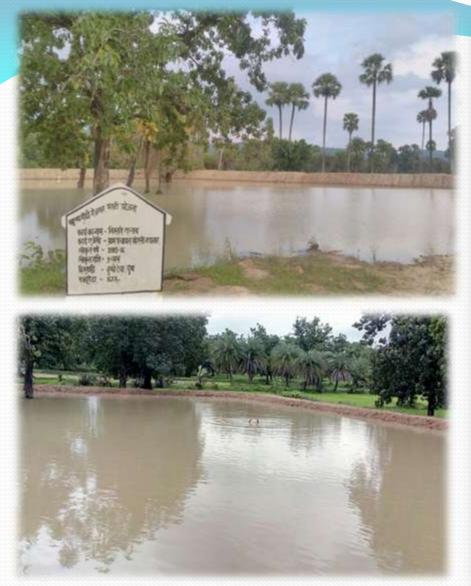

Figure 26- Construction of farm pond at jeerampal, Sukma.

Figure 28- Construction of Nistari Tank at Punpalli, KONTA.

Figure 29- Construction of Nistari Tank at Punpalli , KONTA

Figure 30- Construction of Nistari Tank and Nirmla Ghat at Gadiras Sukma.

Figure 31- Construction of Nirmla ghat and Pond Celearance at Ramaram, Chickpal Sukma.

Gp- Pakela, Work- Muroom road, sanction amount- 9.88, Year- 2015-16

GP- Rokel Lakhapara, Work - Mittimuroom road, Sanction amount- 9.75, Year - 2015-16