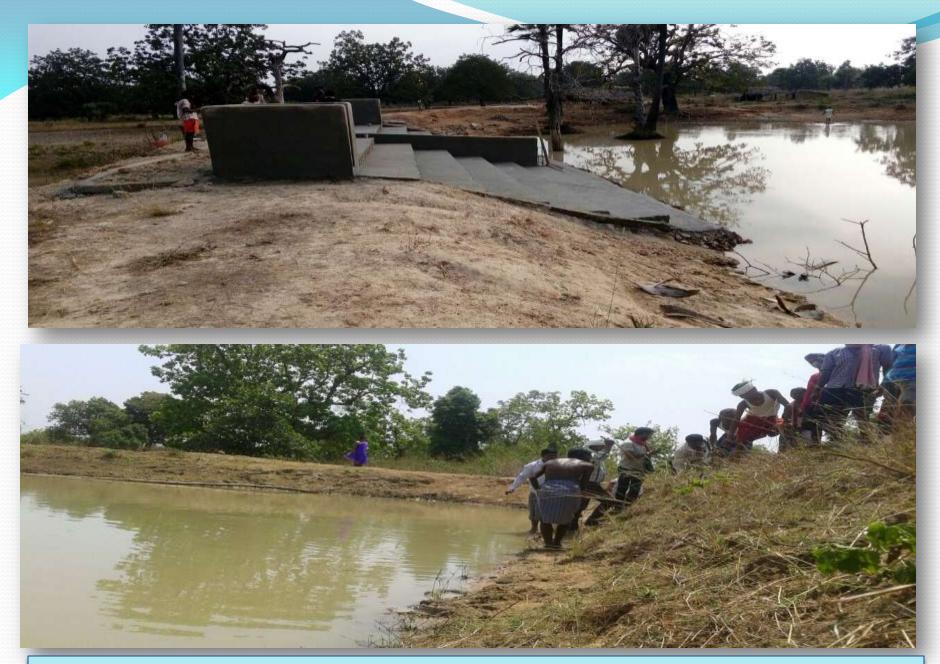

## Cash Payment at Jagargunda

# कल किया काम और आज मिल गई मजदूरी

- चिंतागुफा में मनरेगा के कार्यों में लगे मजदूरों को दी गई नगद मजदूरी
- बरतर आईजी, सुकमा कलेक्टर व एसपी ने सराहा ग्रामीणों के कार्यों को

#### 🗢 हमारे प्रतिनिधि

दोरनापाल. सुकमा जिले के नक्सल प्रभावित चिंतागुफा में मनरेगा के तहत बीते एक हफ्ते से चल रहे तालाब सौदर्यीकरण कार्य में लगे मजदूरों को एक हफ्ते की मजदूरी का नगद भुगतान किया गया. सरकारी निर्माण कार्यों में मजदूरी भुगतान में लेट लतीफी शिकायतें आम रही है, लेकिन यहां मजदूरों को तत्काल मजदूरी मिलने से उनकी खुशी का ठिकाना नहीं रहा.