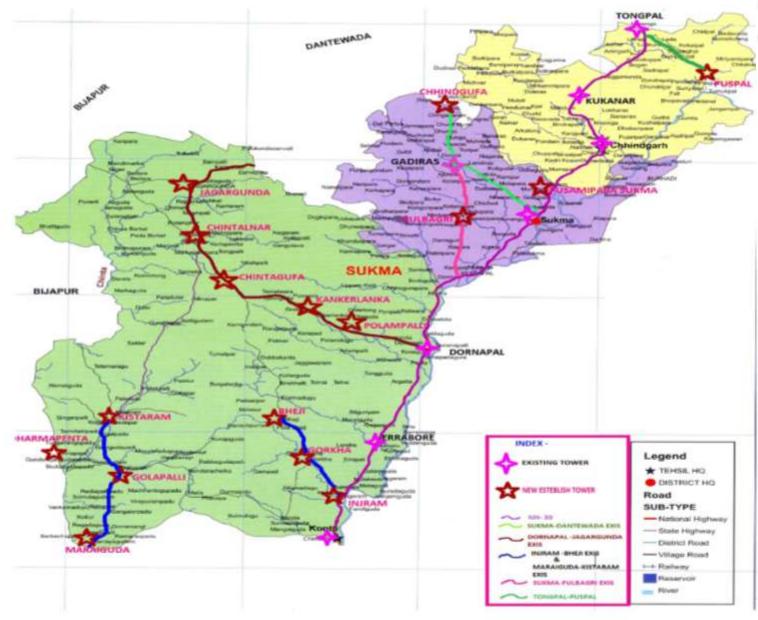

| 14                  | 16                     | 53    |
| 3             | Sukma      | 10        | 14                  | 8                      | 32    |
|               | Total      | <b>42</b> | 37                  | 62                     | 142   |

□Sensitive □Considerably safe- only recently

Highly SensitivePassive presence of naxals

Extremely SensitiveActive presence of naxals

# Life in Sukma

- Roads
  - Sukma to Konta NH 70 % population
  - Interior roads 60% of GPs have poor or no road connectivity
  - Total length of PMGSY Road is 234.86 km
  - "build the roads 70 percent of the problem is solved"
- 95 Security Camps
  - To keep peace and normalcy for development



# Life in Sukma - MOBILE NETWORK



#### Installed Mobile tower in a village

# **Roads and MobileTowers**



Ó

# Life in Sukma

#### Banking Services

- Only 14 Bank branches-
  - mostly one manned branches
  - DLCC –branch closing
- Average distance from the banks 40 km
- Longest -80 km-Jagargunda

### Post office

- Sub –post office 4
- Branch Office 61

## Petrol Pumps

• 3 at only Sukma Dist. HQ only

# LPG agencies

one in Sukma and one more in konta

# Life in Sukma

## Education Clusters - Porta Cabins

- 16 residential schools (Porta Cabins)
  - 80 schools destroyed during LWE violence
  - CSS
- Health
  - 38 out of 84 Sub-centres are defunct
  - 3 out of 16 PHC
  - 400 out of 854 Anganwadi defunct.
- PDS- 36 shops centralized in interior areas
  - Jagargunda, Chintalnar, Chintagupha, Bhejji, Maraiguda.

# Life in Sukma - Minor Forest Produce

| S.No. | Name Of Forest<br>Produce | No.