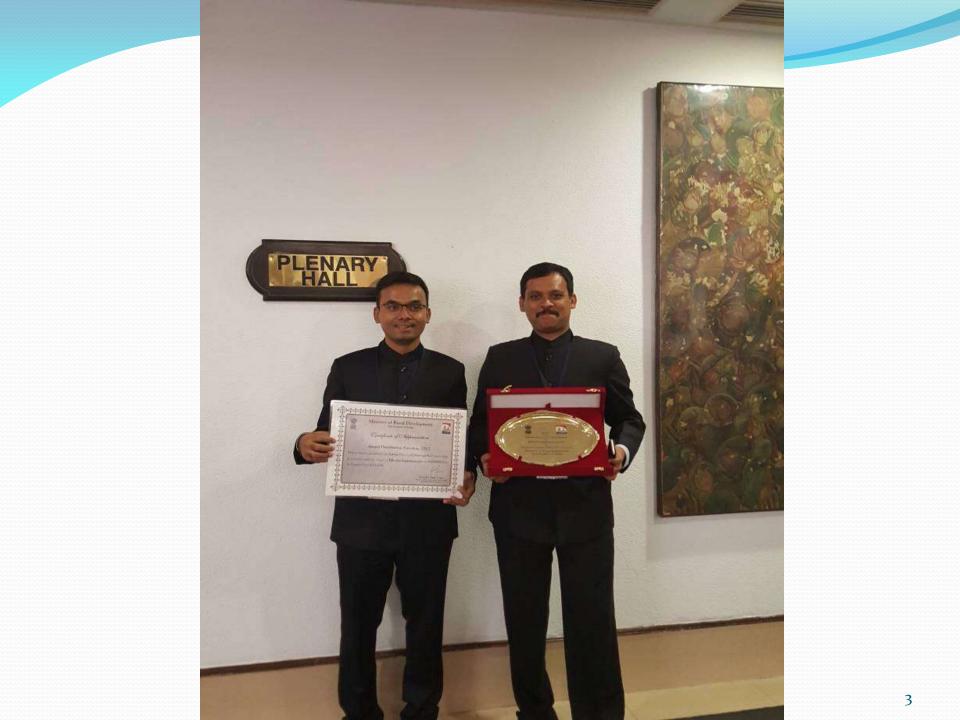

#### MANIVASAGAN.S IFS, Chief Executive Officer, Chhattisgarh State Watershed Management Agency.

Ministry of Rural Development Government of India

のあめの

するまま

R

Certificate of Appreciation

Award Distribution Function, 2017

This certificate is presented to the Sukma District of Chhattisgarh, for outstanding performance under the category of Effective Implementation of MGNREGS for the Financial Year 2015-2016.

Narendra Singh Tomar (Minister of Rural Development, Panchayati Raj and Drinking Water & Sanitation)