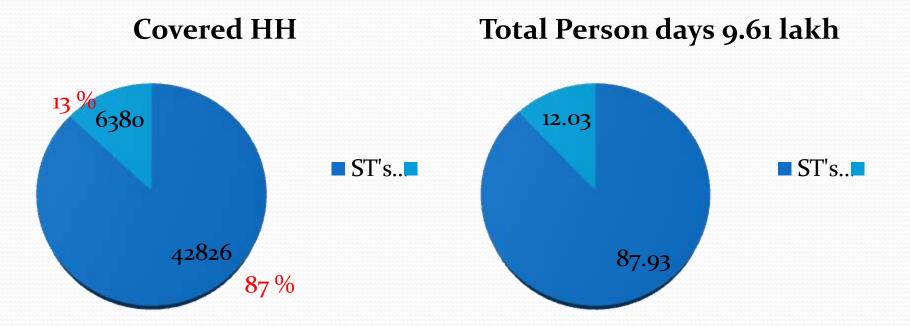

#### 2015-16

| Components                                      | Details        |
|-------------------------------------------------|----------------|
| No. Of Households Registered Under<br>MGNREGA   | 49206          |
| Person Days Generated In financial year 2015-16 | 9.61 lakh      |
| Percentage of female workers person days        | 50 %           |
| Average days generated per job card             | 44.40          |
| Expenditure in the year 2015-16                 | 2418.56 lakh   |
| No. of Works sanctioned in the year 2015-16     | 7049           |
| No. Of Gram Panchayat Covered                   | 102 out of 135 |

# **Role of MNREGA in Tribal Development**

 49206 out of 55674 HH in dist. covered under MNREGA (Census Data – 2011)