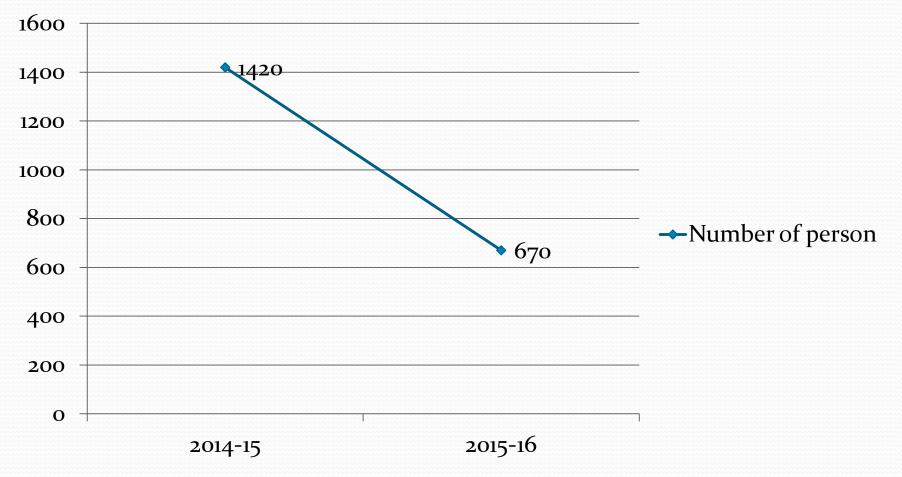

#### Migration Status (Source-Through Migration Record at Gram Panchayat)-PALAYAN

#### Number of person