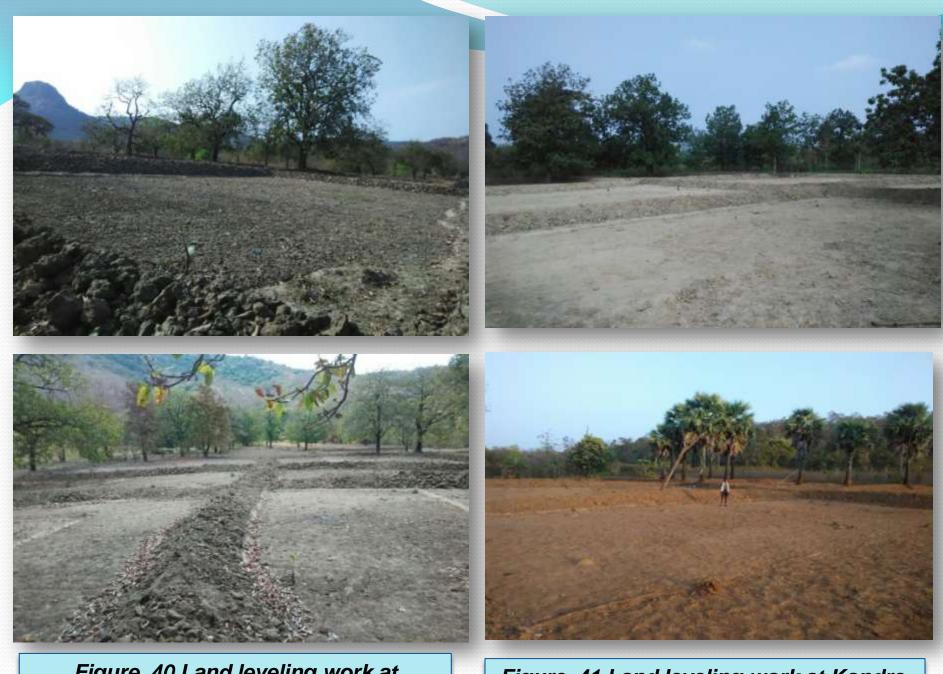

### Construction of Earthen Road at BHEJJI, KONTA (BEFORE)

Figure 39 Construction of Earthen Road at BHEJJI, KONTA (AFTER)

Figure 40 Land leveling work at Koyabekur ,Sukma

Figure 41 Land leveling work at Kondre, Sukma

Figure 42 Land Leveling at BHEJJI, KONTA

Figure 43 Impact of Land Leveling at BHEJJI, KONTA (after)

Figure 45- Plant Preparation work in Nursery at Konta. Agency-Forest dept.