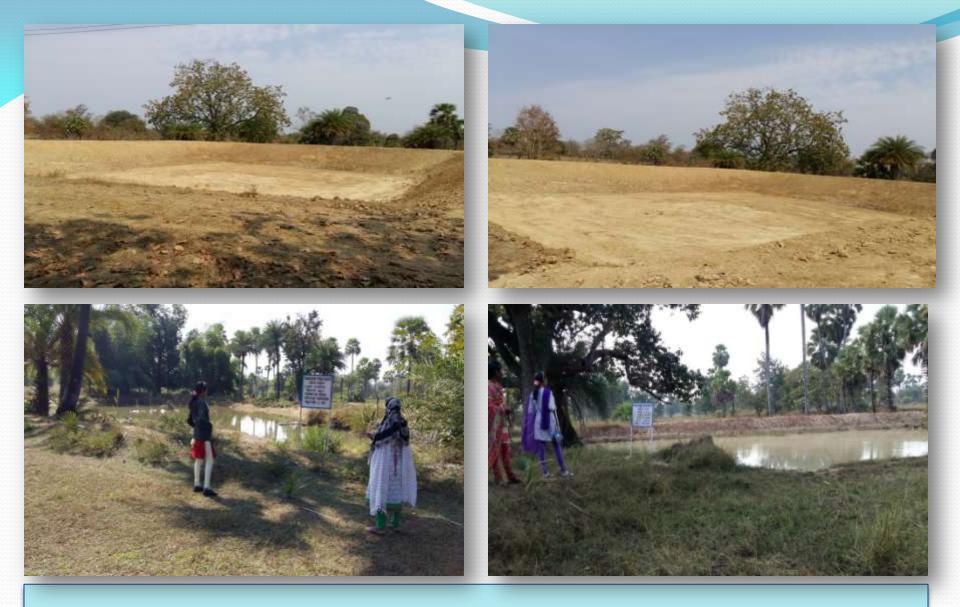

Figure 12- Under Convergence through IWMP & MGNREGA Construction of percolation tank at Gadiras, Sukma

Figure 20- Construction of Dugwell at Birsathpal , Chhindgarh.

*Figure 21-* Construction of Dugwell at Birsathpal ,Chhindgarh.

## After Rain

Figure 22 Construction of farm pond at Kodripal ,Chhindgarh.

Figure 23- Construction of farm pond at Gorali Naynar, Chhindgarh.

Figure 27- Construction of Pond at Oler, Chhindgarh.

Figure 25- Construction of farm pond at Bodko, Sukma.

Figure 26- Construction of farm pond at jeerampal, Sukma.

Figure 28- Construction of Nistari Tank at Punpalli, KONTA.

Figure 29- Construction of Nistari Tank at Punpalli , KONTA

Figure 30- Construction of Nistari Tank and Nirmla Ghat at Gadiras Sukma.