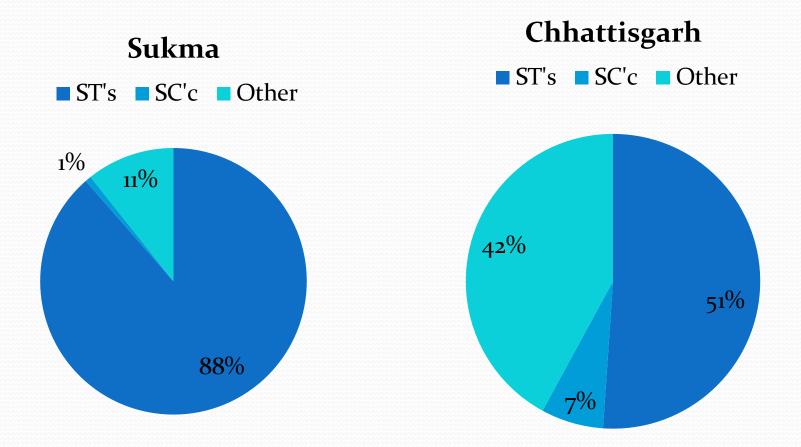

# **District Profile**

| Geographi<br>cal Area          | 5897.79<br>sqkm         |
|--------------------------------|-------------------------|
| Population<br>(Census<br>2011) | 2,70,821                |
| Male                           | 133350                  |
| Female                         | 137480                  |
| Population<br>Density          | 45 persons<br>per sq km |

| ST          | 85%      |
|-------------|----------|
| population  |          |
| Villages    | 391      |
|             |          |
| Gram        | 142      |
| Panchayats  |          |
|             |          |
| Janpad      | 3        |
| Panchayats  |          |
|             |          |
| Forest Area | 65%      |
|             |          |
| Literacy    | 49.69%   |
|             | 0.4      |
|             | 23.33%   |
|             | (Female) |