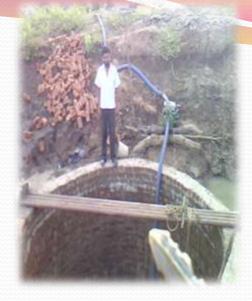

17 wells irrigating 35 Hectare Land

Total:456 Borewell Electrified: 300 Irrigation Land 600 Hectare

60,000 kg seeds distributed over 800 Hectare Land Plant Protection Chemical distributed for Pulses farming in 300 hectare