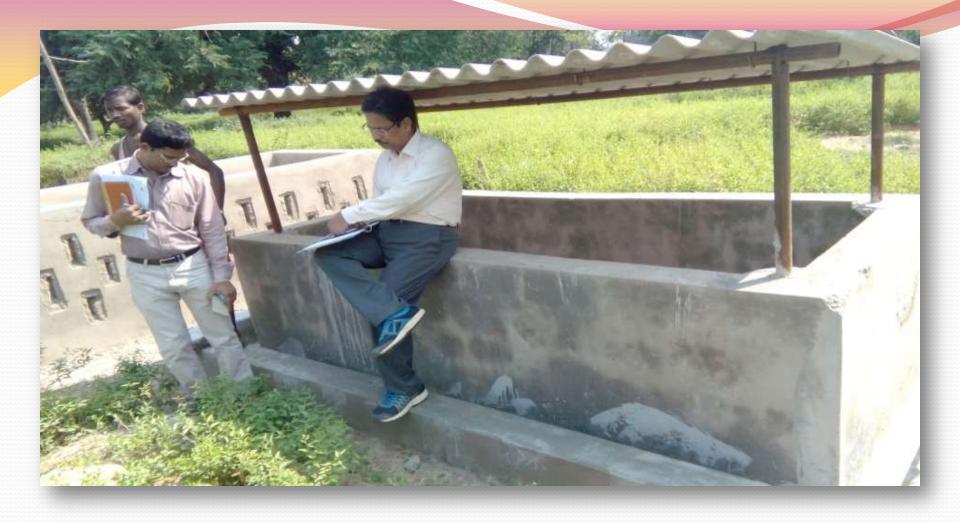

## **Organic Farming**

198 farmers supported through providing infrastructure for organic farming like vermi culture, NADEP tank, urine tank, cemented flooring, tank, concrete plate, *Under Convergence through Agriculture & MGNREGA construction of Nadep Tank at Budadi Sukma* 

Under Convergence through Agriculture & MGNREGA construction of Nadep Tank at Jhapra, Sukma