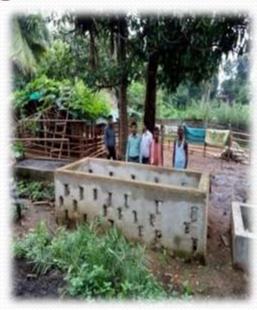

## **Organic Farming**

198 farmers supported through providing infrastructure for organic farming like vermi culture, NADEP tank, urine tank, cemented flooring, tank, concrete plate, *Under Convergence through Agriculture & MGNREGA construction of Nadep Tank at Budadi Sukma* 

Under Convergence through Agriculture & MGNREGA construction of Nadep Tank at Jhapra, Sukma