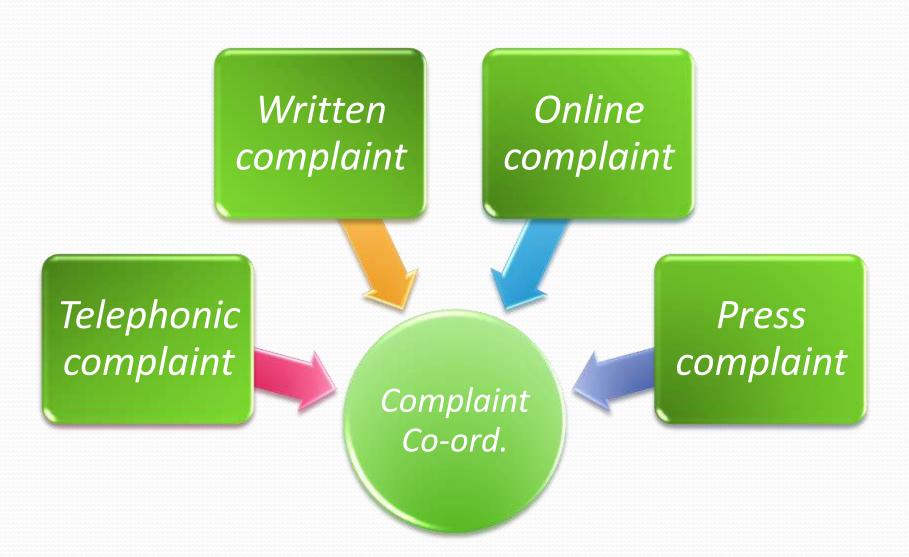

#### **Grievances Management and Disposal of Complaints**

## **Addressing issues**

- Shikayat nivaran shivir
- TL meetings
  - Why its important
- Jandarshan
  - from 600 to just 10 in two years
- Lok suraj/ Gram suraj Abhiyan
- Letters from VVIPs
  - Register to track all
  - Timely disposal
- How few letters from MP/MLA/Ministers ?
- Sync with DM=CEO
- Emotional in addressing issues/ not in administration

#### **Grievance Management & Disposal of complaints**

- ZERO TOLERANCE for irregularities
- complaint boxes & register in all subordinate offices
- Complaint register at Gram, Block & District level
- Prompt action in 15 days
- Action for noncompliance