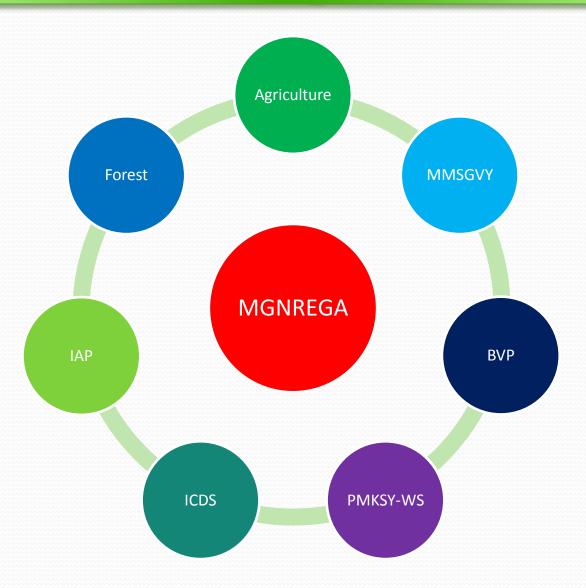

#### **UNIVERSE OF SCHEMES**

Under Convergence MGNREGA,BVP, & MSGVY Construction of New Gram Panchayat building at Bakulaghat, Chhindgarh

## **ICDS**

AWC Building at kanjipani, chhindgarh 400 in 915 AWCs are defunct in the DIstrict

| S.No. | Convergence scheme/<br>department | Work name                                                | Cost (in lakh) |
|-------|-----------------------------------|----------------------------------------------------------|----------------|
| 1     | MGNREGA ,IAP & CSR                | Hariyar Badi, Dairy farm                                 | 246.47         |
| 2     | MGNREGA,BVP,MMSGVY                | Naveen Gram Pnchyat bhavn                                | 792.40         |
| 3     | MGNREGA,MMSGVY                    | Mini Stadium                                             | 49.42          |
| 4     | MGNREGA,Agriculture               | Nadep /Vermi compost tank and coconut plantation work    | 101.03         |
| 5     | MGNREGA,ICDS                      | Anganbadi construction                                   | 748.20         |
| 6     | MGNREGA, PMKSY-WS                 | Percolation Tank,check dam,farmpond,contour bund         | 82.45          |
| 7.    | MGNREGA, Forest Dept.             | Road Side Plantation, Block<br>Plantation & Nursery Work | 399.73         |
| _     | 2419.7                            |                                                          |                |