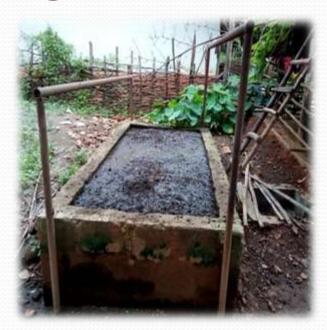

## **Organic Farming**

198 farmers supported through providing infrastructure for organic farming like vermi culture, NADEP tank, urine tank, cemented flooring, tank, concrete plate, *Under Convergence through Agriculture & MGNREGA construction of Nadep Tank at Budadi Sukma* 

Under Convergence through Agriculture & MGNREGA construction of Nadep Tank at Jhapra, Sukma