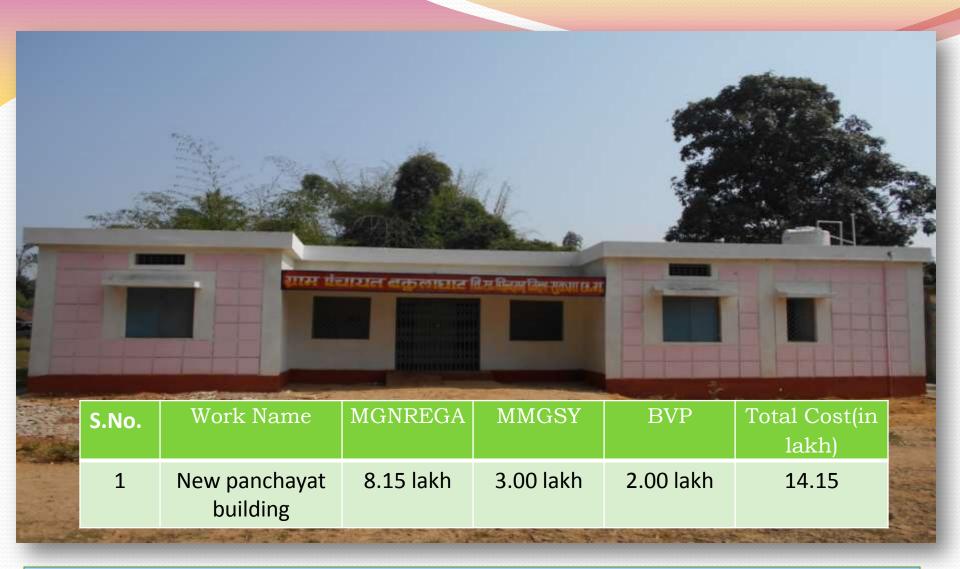

#### **UNIVERSE OF SCHEMES**

Under Convergence MGNREGA,BVP, & MSGVY Construction of New Gram Panchayat building at Bakulaghat, Chhindgarh