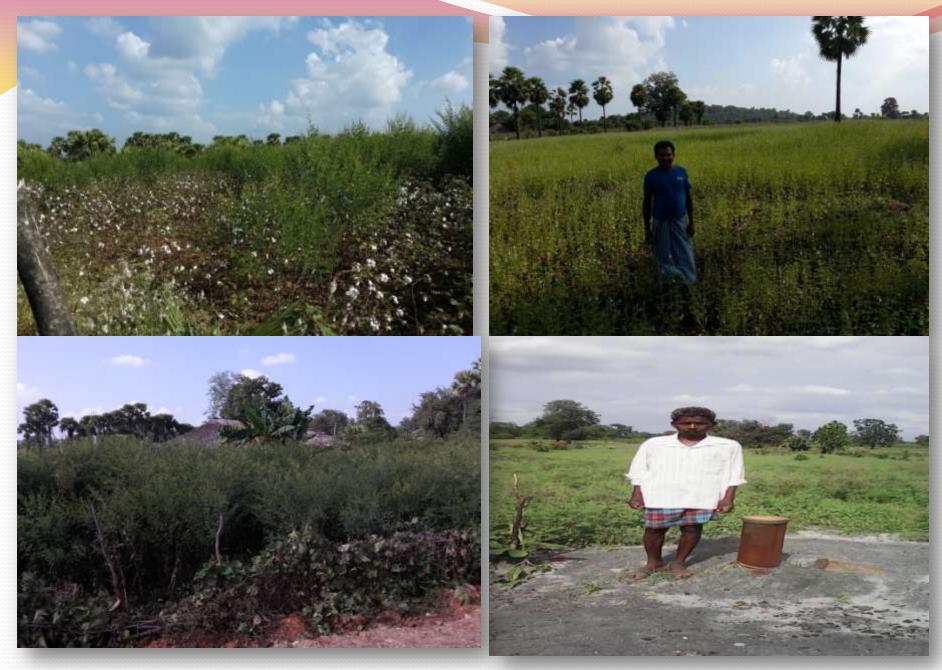

#### Outcome -

- Cotton sowed in 8 hectare. And Production of cotton is 30-35 quintal/Hectare.
- 10 farmers are associated in cotton production. Its market price is 4000-4500 Rs/quintal.
- Chili and Carrot sowed in 1.5 acre and 19 acre respectively.
- Production of Chili 20-25 quintal/acre. Its market rate is 1400 Rs/quintal.

Cotton production & borewell at Konta "HARIYAR BADI"

Under Convergence through IAP, DMF & MGNREGA "HARIYAR BADI" -carrot production Implementation at Konta

Figure 45- Cotton Maraiguda-(forest), Konta

17 ponds irrigating 95
Hectare Land
18 check-dam irrigating
180 hectare