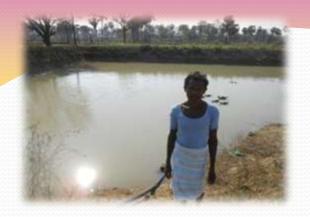

Cotton production & borewell at Konta "HARIYAR BADI"

Under Convergence through IAP, DMF & MGNREGA "HARIYAR BADI" -carrot production Implementation at Konta

Figure 45- Cotton Maraiguda-(forest), Konta

17 ponds irrigating 95
Hectare Land
18 check-dam irrigating
180 hectare

17 wells irrigating 35 Hectare Land

Total:456 Borewell Electrified: 300 Irrigation Land 600 Hectare

60,000 kg seeds distributed over 800 Hectare Land Plant Protection Chemical distributed for Pulses farming in 300 hectare