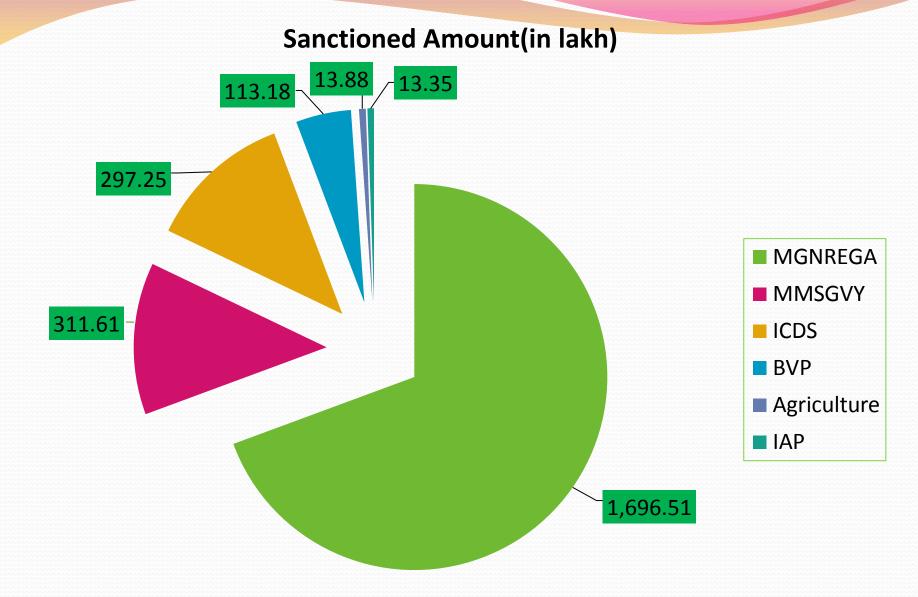

## **ICDS**

AWC Building at kanjipani, chhindgarh 400 in 915 AWCs are defunct in the DIstrict

| S.No. | Convergence scheme/<br>department | Work name                                                | Cost (in lakh) |
|-------|-----------------------------------|----------------------------------------------------------|----------------|
| 1     | MGNREGA ,IAP & CSR                | Hariyar Badi, Dairy farm                                 | 246.47         |
| 2     | MGNREGA,BVP,MMSGVY                | Naveen Gram Pnchyat bhavn                                | 792.40         |
| 3     | MGNREGA,MMSGVY                    | Mini Stadium                                             | 49.42          |
| 4     | MGNREGA,Agriculture               | Nadep /Vermi compost tank and coconut plantation work    | 101.03         |
| 5     | MGNREGA,ICDS                      | Anganbadi construction                                   | 748.20         |
| 6     | MGNREGA, PMKSY-WS                 | Percolation Tank,check dam,farmpond,contour bund         | 82.45          |
| 7.    | MGNREGA, Forest Dept.             | Road Side Plantation, Block<br>Plantation & Nursery Work | 399.73         |
| _     | 2419.7                            |                                                          |                |