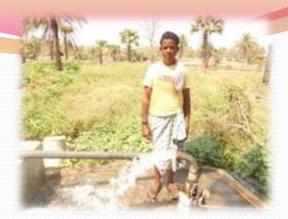

17 wells irrigating 35 Hectare Land

Total:456 Borewell Electrified: 300 Irrigation Land 600 Hectare

60,000 kg seeds distributed over 800 Hectare Land Plant Protection Chemical distributed for Pulses farming in 300 hectare