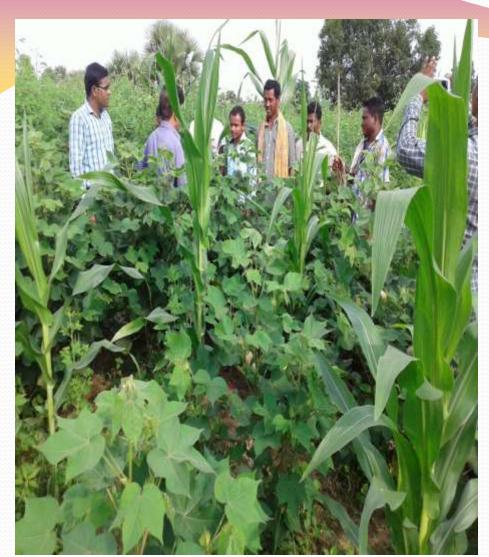

Cotton production & borewell at Konta "HARIYAR BADI"

Under Convergence through IAP, DMF & MGNREGA "HARIYAR BADI" -carrot production Implementation at Konta

Figure 45- Cotton Maraiguda-(forest), Konta

17 ponds irrigating 95
Hectare Land
18 check-dam irrigating
180 hectare