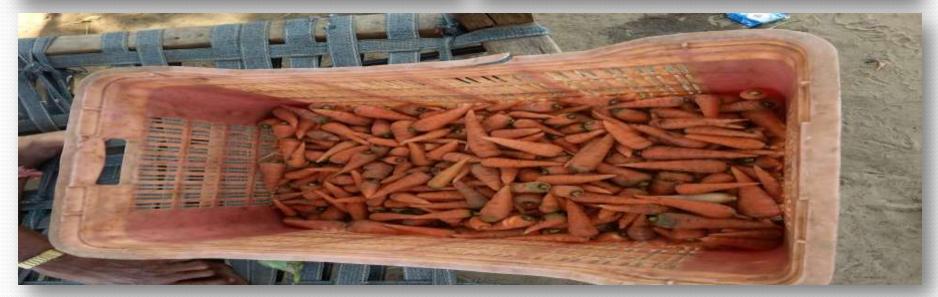

#### Outcome -

- Cotton sowed in 8 hectare. And Production of cotton is 30-35 quintal/Hectare.
- 10 farmers are associated in cotton production. Its market price is 4000-4500 Rs/quintal.
- Chili and Carrot sowed in 1.5 acre and 19 acre respectively.
- Production of Chili 20-25 quintal/acre. Its market rate is 1400 Rs/quintal.

Cotton production & borewell at Konta "HARIYAR BADI"

Under Convergence through IAP, DMF & MGNREGA "HARIYAR BADI" -carrot production Implementation at Konta

Figure 45- Cotton Maraiguda-(forest), Konta

17 ponds irrigating 95
Hectare Land
18 check-dam irrigating
180 hectare