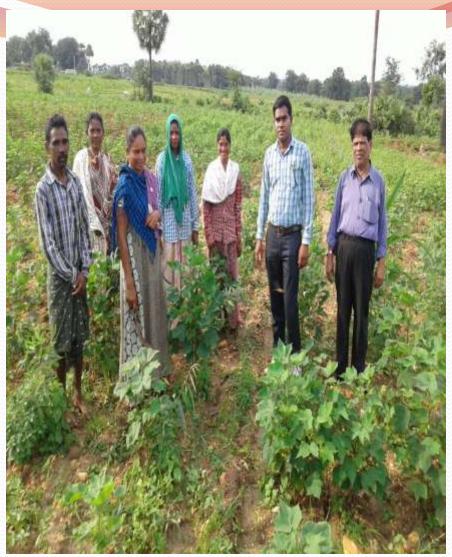

#### MGNREGA —

- Land leveling, fencing, other manual work
- IAP & CSR
  - Pump room/ bore -well , Sprinkler, Gate , Seed distribution
- OUTCOME
  - fruit and vegetable cultivation like mango, coconut, brinjal chili, etc.. and crops
  - Konta block-hariyar baadi—110 farmers are benefited
  - Helped to improve their income

Cotton production & borewell at Konta "HARIYAR BADI"

Under Convergence through IAP, DMF & MGNREGA "HARIYAR BADI" -carrot production Implementation at Konta

Figure 45- Cotton Maraiguda-(forest), Konta

17 ponds irrigating 95
Hectare Land
18 check-dam irrigating
180 hectare