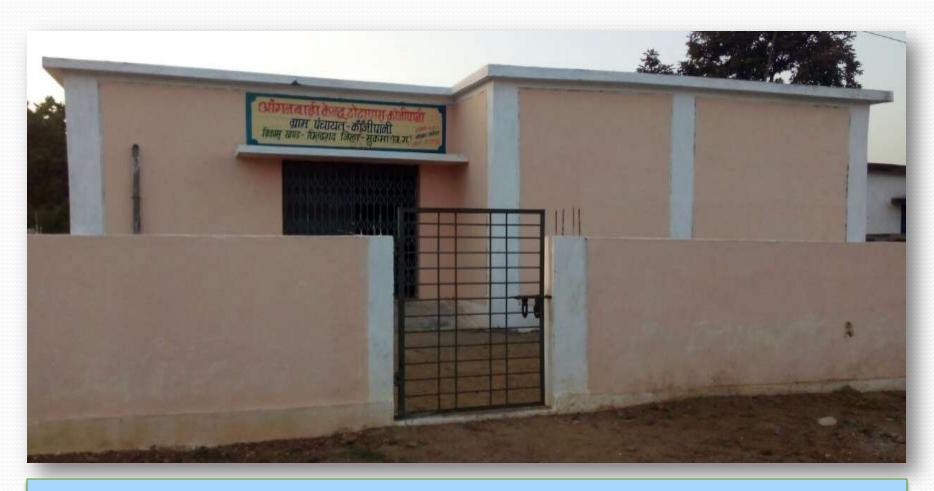

## **ICDS**

AWC Building at kanjipani, chhindgarh 400 in 915 AWCs are defunct in the DIstrict

| S.No. | Convergence scheme/<br>department | Work name                                                | Cost (in lakh) |
|-------|-----------------------------------|----------------------------------------------------------|----------------|
| 1     | MGNREGA ,IAP & CSR                | Hariyar Badi, Dairy farm                                 | 246.47         |
| 2     | MGNREGA,BVP,MMSGVY                | Naveen Gram Pnchyat bhavn                                | 792.40         |
| 3     | MGNREGA,MMSGVY                    | Mini Stadium                                             | 49.42          |
| 4     | MGNREGA,Agriculture               | Nadep /Vermi compost tank and coconut plantation work    | 101.03         |
| 5     | MGNREGA,ICDS                      | Anganbadi construction                                   | 748.20         |
| 6     | MGNREGA, PMKSY-WS                 | Percolation Tank,check dam,farmpond,contour bund         | 82.45          |
| 7.    | MGNREGA, Forest Dept.             | Road Side Plantation, Block<br>Plantation & Nursery Work | 399.73         |
| _     | 2419.7                            |                                                          |                |